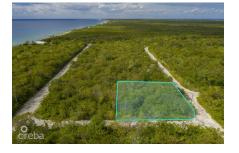

### CAYMAN BRAC SELWORTHY GROVE LAND PARCEL

Cayman Brac East, Cayman Islands MLS# 414432

## CI\$45,000

**Debi Bergstrom** dbergstrom@edgewater.ky

This Cayman Brac Selworthy Grove land lot offers 86 feet of elevation. Located just off Boby Bird Drive, almost a guarter of an acre of land, perfectly suited for building a fantastic home or as an investment for long term appreciation.