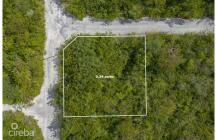

### CAYMAN BRAC SELWORTHY GROVE LAND PARCEL

Cayman Brac East, Cayman Islands MLS# 414432

## CI\$45,000

**Debi Bergstrom** dbergstrom@edgewater.ky

This Cayman Brac Selworthy Grove land lot offers 86 feet of elevation. Located just off Boby Bird Drive, almost a guarter of an acre of land, perfectly suited for building a fantastic home or as an investment for long term appreciation.

## **Key Details**

 Width
 Depth
 Bed
 Bath
 Block & Parcel

 100.00
 107.00
 0
 110A,210

Acreage **0.25** 

Den Sq.Ft. **No 0.00** 