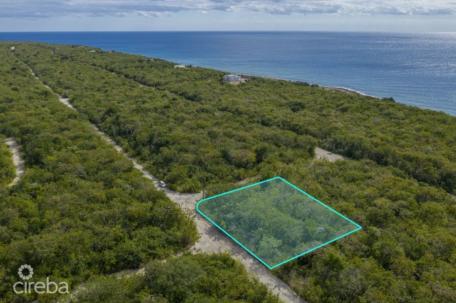

### CAYMAN BRAC SELWORTHY GROVE LAND PARCEL

Cayman Brac East, Cayman Islands MLS# 414432

## CI\$45,000

**Debi Bergstrom** dbergstrom@edgewater.ky

This Cayman Brac Selworthy Grove land lot offers 86 feet of elevation. Located just off Boby Bird Drive, almost a guarter of an acre of land, perfectly suited for building a fantastic home or as an investment for long term appreciation.