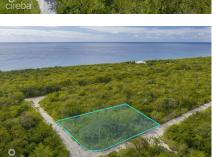

### CAYMAN BRAC SELWORTHY GROVE LAND PARCEL

Cayman Brac East, Cayman Islands MLS# 414432

## CI\$45,000

**Debi Bergstrom** dbergstrom@edgewater.ky

This Cayman Brac Selworthy Grove land lot offers 86 feet of elevation. Located just off Boby Bird Drive, almost a guarter of an acre of land, perfectly suited for building a fantastic home or as an investment for long term appreciation.

## **Key Details**

 Width
 Depth
 Bed
 Bath
 Block & Parcel

 100.00
 107.00
 0
 110A,210

Acreage **0.25** 

Den Sq.Ft. **No 0.00** 