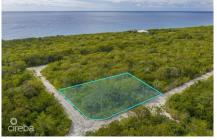

### CAYMAN BRAC SELWORTHY GROVE LAND PARCEL

Cayman Brac East, Cayman Islands MLS# 414432

## CI\$45,000

**Debi Bergstrom** dbergstrom@edgewater.ky

This Cayman Brac Selworthy Grove land lot offers 86 feet of elevation. Located just off Boby Bird Drive, almost a guarter of an acre of land, perfectly suited for building a fantastic home or as an investment for long term appreciation.

## **Key Details**

 Width
 Depth
 Bed
 Bath
 Block & Parcel

 100.00
 107.00
 0
 110A,210

Acreage **0.25** 

Den Sq.Ft. **No 0.00** 