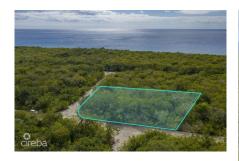

### CAYMAN BRAC SELWORTHY GROVE LAND PARCEL

Cayman Brac East, Cayman Islands MLS# 414432

## CI\$45,000

**Debi Bergstrom** dbergstrom@edgewater.ky

This Cayman Brac Selworthy Grove land lot offers 86 feet of elevation. Located just off Boby Bird Drive, almost a guarter of an acre of land, perfectly suited for building a fantastic home or as an investment for long term appreciation.

## **Key Details**

 Width
 Depth
 Bed
 Bath
 Block & Parcel

 100.00
 107.00
 0
 110A,210

Acreage **0.25** 

Den Sq.Ft. **No 0.00** 