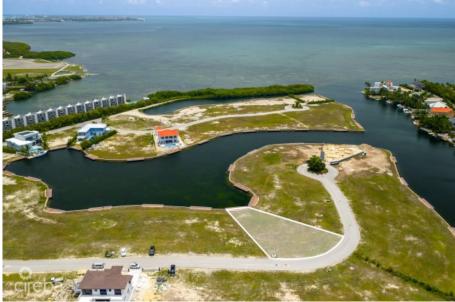

## **Debi Bergstrom** dbergstrom@edgewater.ky

Nestled within an exclusive gated enclave, this extraordinary waterfront parcel presents a rare opportunity to craft your dream estate along pristine Caribbean shores. Spanning 0.3470 acres with 15,115 square feet of prime real estate, this spectacular lot offers direct access to the tranquil North Sound through its impressive 40-foot cantilevered boat dock and expertly engineered interlocking seawall. The property's commanding waterfront position provides unparalleled boating access, perfect for those who appreciate the finer aspects of island living. Whether you envision morning kayak adventures or sunset yacht excursions, this location delivers seamless connectivity to crystalclear waters and endless aquatic possibilities. Distinguished by its prime location within a thoughtfully designed gated community, residents enjoy the security and elegance of beautifully landscaped entrance gates and professionally maintained common areas. The neighborhood's sophisticated atmosphere creates an ideal environment for discerning buyers seeking both privacy and prestige. Conveniently positioned near Harbour Walk's premium amenities, future homeowners will appreciate easy access to world-class dining, shopping, and recreational facilities. This strategic location offers the perfect balance of secluded waterfront tranquility and modern convenience. The lot's generous dimensions and waterfront orientation provide endless architectural possibilities, allowing visionary buyers to create a custom residence that maximizes both water views and outdoor entertaining spaces. With established infrastructure including the professional seawall and dock, this turnkey waterfront opportunity eliminates typical development challenges while preserving maximum creative flexibility for your future island sanctuary. Call to arrange your viewing of this extraordinary parcel today! Images courtesy of Cayman Land Info