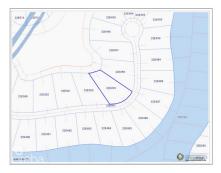

## **Debi Bergstrom** dbergstrom@edgewater.ky

Nestled within an exclusive gated enclave, this extraordinary waterfront parcel presents a rare opportunity to craft your dream estate along pristine Caribbean shores. Spanning 0.3470 acres with 15,115 square feet of prime real estate, this spectacular lot offers direct access to the tranquil North Sound through its impressive 40-foot cantilevered boat dock and expertly engineered interlocking seawall. The property's commanding waterfront position provides unparalleled boating access, perfect for those who appreciate the finer aspects of island living. Whether you envision morning kayak adventures or sunset yacht excursions, this location delivers seamless connectivity to crystalclear waters and endless aquatic possibilities. Distinguished by its prime location within a thoughtfully designed gated community, residents enjoy the security and elegance of beautifully landscaped entrance gates and professionally maintained common areas. The neighborhood's sophisticated atmosphere creates an ideal environment for discerning buyers seeking both privacy and prestige. Conveniently positioned near Harbour Walk's premium amenities, future homeowners will appreciate easy access to world-class dining, shopping, and recreational facilities. This strategic location offers the perfect balance of secluded waterfront tranquility and modern convenience. The lot's generous dimensions and waterfront orientation provide endless architectural possibilities, allowing visionary buyers to create a custom residence that maximizes both water views and outdoor entertaining spaces. With established infrastructure including the professional seawall and dock, this turnkey waterfront opportunity eliminates typical development challenges while preserving maximum creative flexibility for your future island sanctuary. Call to arrange your viewing of this extraordinary parcel today! Images courtesy of Cayman Land Info

### **Key Details**

 Width
 Depth
 Bed
 Bath
 Block & Parcel

 85.00
 186.00
 0
 22E.499

Acreage **0.35** 

Den Sq.Ft. **No 0.00** 

### **Additional Features**

Views
Canal Front, Water
Front

Zoning
Low Density
residential

Sea Frontage **57** 

Road Frontage **125** 

Soil **Marl**