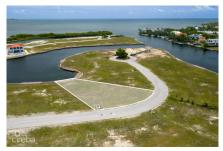

## **Debi Bergstrom** dbergstrom@edgewater.ky

Nestled within an exclusive gated enclave, this extraordinary waterfront parcel presents a rare opportunity to craft your dream estate along pristine Caribbean shores. Spanning 0.3470 acres with 15,115 square feet of prime real estate, this spectacular lot offers direct access to the tranquil North Sound through its impressive 40-foot cantilevered boat dock and expertly engineered interlocking seawall. The property's commanding waterfront position provides unparalleled boating access, perfect for those who appreciate the finer aspects of island living. Whether you envision morning kayak adventures or sunset yacht excursions, this location delivers seamless connectivity to crystalclear waters and endless aquatic possibilities. Distinguished by its prime location within a thoughtfully designed gated community, residents enjoy the security and elegance of beautifully landscaped entrance gates and professionally maintained common areas. The neighborhood's sophisticated atmosphere creates an ideal environment for discerning buyers seeking both privacy and prestige. Conveniently positioned near Harbour Walk's premium amenities, future homeowners will appreciate easy access to world-class dining, shopping, and recreational facilities. This strategic location offers the perfect balance of secluded waterfront tranquility and modern convenience. The lot's generous dimensions and waterfront orientation provide endless architectural possibilities, allowing visionary buyers to create a custom residence that maximizes both water views and outdoor entertaining spaces. With established infrastructure including the professional seawall and dock, this turnkey waterfront opportunity eliminates typical development challenges while preserving maximum creative flexibility for your future island sanctuary. Call to arrange your viewing of this extraordinary parcel today! Images courtesy of Cayman Land Info