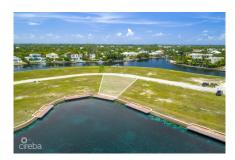

## **Debi Bergstrom** dbergstrom@edgewater.ky

Nestled within an exclusive gated enclave, this extraordinary waterfront parcel presents a rare opportunity to craft your dream estate along pristine Caribbean shores. Spanning 0.3470 acres with 15,115 square feet of prime real estate, this spectacular lot offers direct access to the tranquil North Sound through its impressive 40-foot cantilevered boat dock and expertly engineered interlocking seawall. The property's commanding waterfront position provides unparalleled boating access, perfect for those who appreciate the finer aspects of island living. Whether you envision morning kayak adventures or sunset yacht excursions, this location delivers seamless connectivity to crystalclear waters and endless aquatic possibilities. Distinguished by its prime location within a thoughtfully designed gated community, residents enjoy the security and elegance of beautifully landscaped entrance gates and professionally maintained common areas. The neighborhood's sophisticated atmosphere creates an ideal environment for discerning buyers seeking both privacy and prestige. Conveniently positioned near Harbour Walk's premium amenities, future homeowners will appreciate easy access to world-class dining, shopping, and recreational facilities. This strategic location offers the perfect balance of secluded waterfront tranquility and modern convenience. The lot's generous dimensions and waterfront orientation provide endless architectural possibilities, allowing visionary buyers to create a custom residence that maximizes both water views and outdoor entertaining spaces. With established infrastructure including the professional seawall and dock, this turnkey waterfront opportunity eliminates typical development challenges while preserving maximum creative flexibility for your future island sanctuary. Call to arrange your viewing of this extraordinary parcel today! Images courtesy of Cayman Land Info