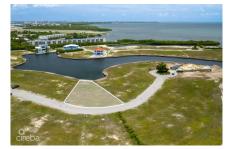

## **Debi Bergstrom** dbergstrom@edgewater.ky

Nestled within an exclusive gated enclave, this extraordinary waterfront parcel presents a rare opportunity to craft your dream estate along pristine Caribbean shores. Spanning 0.3470 acres with 15,115 square feet of prime real estate, this spectacular lot offers direct access to the tranquil North Sound through its impressive 40-foot cantilevered boat dock and expertly engineered interlocking seawall. The property's commanding waterfront position provides unparalleled boating access, perfect for those who appreciate the finer aspects of island living. Whether you envision morning kayak adventures or sunset yacht excursions, this location delivers seamless connectivity to crystalclear waters and endless aquatic possibilities. Distinguished by its prime location within a thoughtfully designed gated community, residents enjoy the security and elegance of beautifully landscaped entrance gates and professionally maintained common areas. The neighborhood's sophisticated atmosphere creates an ideal environment for discerning buyers seeking both privacy and prestige. Conveniently positioned near Harbour Walk's premium amenities, future homeowners will appreciate easy access to world-class dining, shopping, and recreational facilities. This strategic location offers the perfect balance of secluded waterfront tranquility and modern convenience. The lot's generous dimensions and waterfront orientation provide endless architectural possibilities, allowing visionary buyers to create a custom residence that maximizes both water views and outdoor entertaining spaces. With established infrastructure including the professional seawall and dock, this turnkey waterfront opportunity eliminates typical development challenges while preserving maximum creative flexibility for your future island sanctuary. Call to arrange your viewing of this extraordinary parcel today! Images courtesy of Cayman Land Info