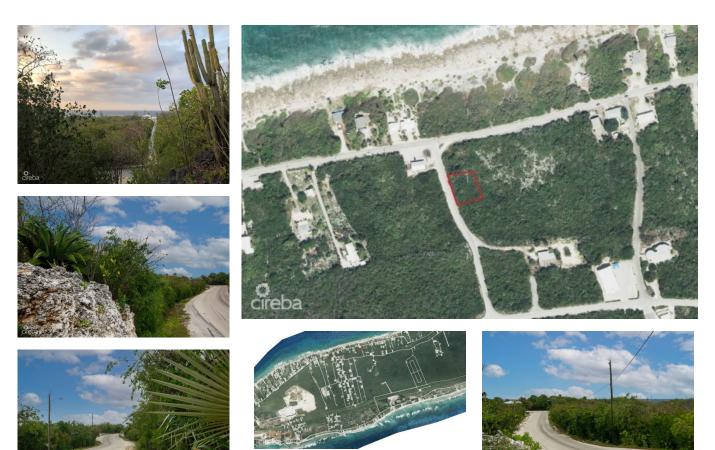

## 77 POLACK DRIVE, BRAC LAND

Cayman Brac West, Cayman Islands MLS# 419491

## CI\$45,000

**Debi Bergstrom** dbergstrom@edgewater.ky

Discover the perfect blend of tranquility and convenience with this prime parcel of land on Polack Drive, Cayman Brac. Ideally located just off Cotton Tree Bay Road, this central spot places you moments from the island's grocery stores, local eateries, and the airport — making island living easy and accessible. Elevated and boasting natural sea views, the neighbourhood offers even more breathtaking vistas when developed with a raised home. Surrounded by the lush greenery and tropical foliage that Cayman Brac is so loved for, this location captures the essence of the island's rugged charm. Polack Drive offers both privacy and proximity — a rare combination. Thoughtfully priced and ready for your vision, now is the time to claim your piece of paradise.

## **Essential Information**

| Type<br>Land (For Sale) | Status<br><b>New</b>   |                 | MLS<br><b>419491</b> |                  | Listing Type<br>Little<br>Cayman/Cayman Brac |
|-------------------------|------------------------|-----------------|----------------------|------------------|----------------------------------------------|
| Key Details             |                        |                 |                      |                  |                                              |
| Width<br>120.43         | Depth<br><b>101.84</b> | Bed<br><b>0</b> |                      | Bath<br><b>O</b> | Block & Parcel<br>96E,77                     |
| Acreage<br>0.26         |                        |                 |                      |                  |                                              |
| Den<br><b>No</b>        | Sq.Ft.<br><b>0.00</b>  |                 |                      |                  |                                              |