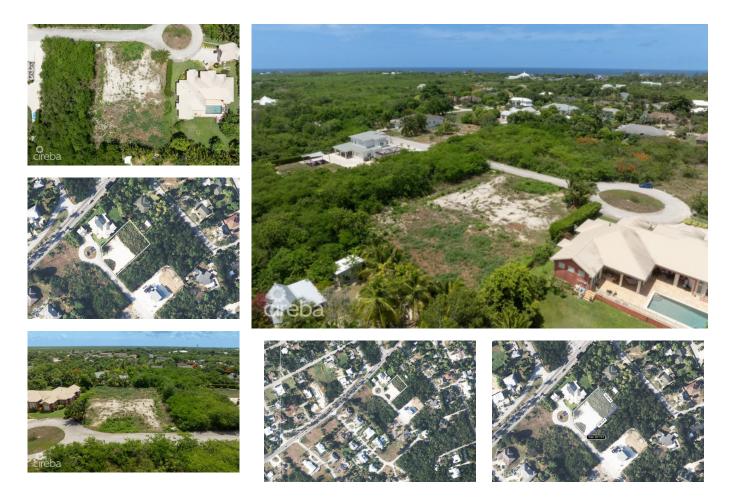

## LAND 0.57 ACRES SAVANNAH

Lower Valley, Cayman Islands MLS# 419488

## CI\$330,000

**Debi Bergstrom** dbergstrom@edgewater.ky

Situated at the end of picturesque Lavender Way in Savannah, Grand Cayman, this 0.6-acre parcel offers privacy, space, and the perfect setting to build your dream home. Located in a guiet culde-sac, the property provides a rare sense of seclusion while remaining just minutes from Countryside Shopping Village, schools, and the southern coastline. The northeast-facing garden captures the island's gentle morning sun and prevailing breezes—an ideal orientation in Cayman that brings natural light and cool comfort to outdoor living. This subtle advantage adds lasting value and enjoyment to everyday life. Lavender Way itself suggests calm and charm, setting the tone for a home that offers both sanctuary and convenience. Whether you're seeking to create a family home, a tropical retreat, or a long-term investment, this land presents a unique opportunity in a fastmoving market. As land in Grand Cayman becomes increasingly scarce, parcels in peaceful, well-positioned neighbourhoods like this are highly sought after. This is more than just land for sale—it's the beginning of something meaningful. Discover the potential of Lavender Way and imagine what you could build here. A breeze, a sunrise, and a blank canvas await.