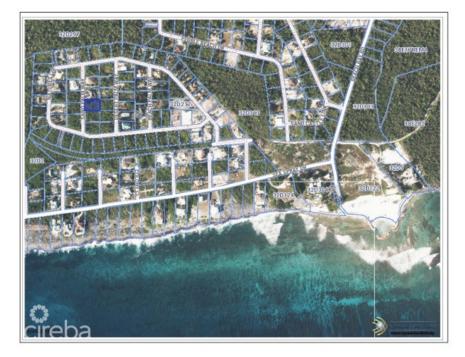

# **OVERSIZED LOT - BEACH BAY - NATURE'S CIRCLE**

Lower Valley, Cayman Islands MLS# 419487

#### CI\$245,000

Debi Bergstrom dbergstrom@edgewater.ky

A rare investment opportunity to own an oversized lot with excellent natural elevation and solid ground conditions, making it ideal for future development. This prime property is within walking distance of the soon to be developed five star Mandarin Oriental hotel and beach site, an area poised for significant property value growth. https://mogc-issuu.williamsnewyork.com/ Located just a short drive from Countryside Shopping Village, you'll enjoy convenient access to shopping, dining, and everyday amenities. Additionally, covenants are in place to protect the value of your investment for years to come.