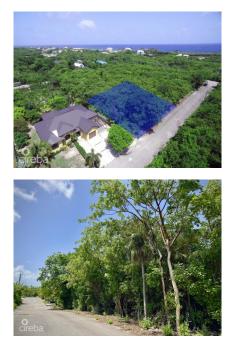

# **OVERSIZED LOT - BEACH BAY - NATURE'S CIRCLE**

Lower Valley, Cayman Islands MLS# 419487

#### CI\$245,000

Debi Bergstrom dbergstrom@edgewater.ky

A rare investment opportunity to own an oversized lot with excellent natural elevation and solid ground conditions, making it ideal for future development. This prime property is within walking distance of the soon to be developed five star Mandarin Oriental hotel and beach site, an area poised for significant property value growth. https://mogc-issuu.williamsnewyork.com/ Located just a short drive from Countryside Shopping Village, you'll enjoy convenient access to shopping, dining, and everyday amenities. Additionally, covenants are in place to protect the value of your investment for years to come.

#### Key Details

| Width<br><b>95.00</b> | Depth<br><b>132.00</b> | Bed<br><b>0</b> | Bath<br><b>0</b> | Block & Parcel<br><b>32D,182</b> |
|-----------------------|------------------------|-----------------|------------------|----------------------------------|
| Acreage<br>0.29       |                        |                 |                  |                                  |
| Den<br><b>No</b>      | Sq.Ft.<br><b>0.00</b>  |                 |                  |                                  |

## **Additional Features**

Views Garden View Zoning Low Density residential Road Frontage **95**