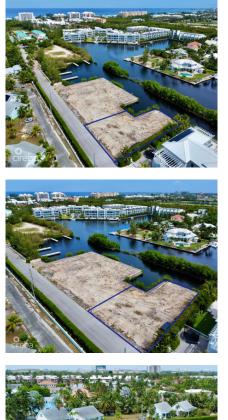

## **CLIPPER BAY CANAL LOT - 508**

Seven Mile Beach, Cayman Islands MLS# 417916

## US\$1,500,000

**Debi Bergstrom** dbergstrom@edgewater.ky Nestled in one of the island's most exclusive and sought-after canal-front communities, Clipper Bay offers an ideal setting for your dream home. Its prime location near the renowned Seven Mile Beach, Camana Bay, and the vibrant shops, amenities, and restaurants of the Seven Mile Corridor makes it a favourite among discerning buyers. This generously sized .3369-acre parcel is cleared and ready for construction. Facing north, the property is sheltered from the elements while providing direct boating access to the North Sound. It features a reinforced concrete seawall and a cantilevered 50-foot private boat dock. Whether you choose to build immediately or hold as an investment, this waterfront lot promises enduring value and desirability.

## **Essential Information**

| Type<br>Land (For Sale) | Status<br><b>Current</b> |                 | MLS<br><b>417916</b> |                  | Listing Type<br>Low Density<br>Residential |
|-------------------------|--------------------------|-----------------|----------------------|------------------|--------------------------------------------|
| Key Details             |                          |                 |                      |                  |                                            |
| Width<br><b>80.00</b>   | Depth<br><b>182.00</b>   | Bed<br><b>0</b> |                      | Bath<br><b>O</b> | Block & Parcel<br>12C,508                  |
| Acreage<br>0.34         |                          |                 |                      |                  |                                            |
| Den<br><b>No</b>        | Sq.Ft.<br><b>0.00</b>    |                 |                      |                  |                                            |

## **Additional Features**

| Views       | Zoning                     | Sea Frontage | Road Frontage |
|-------------|----------------------------|--------------|---------------|
| Canal Front | Low Density<br>residential | 130          | 80            |