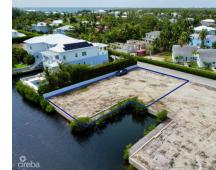

## **CLIPPER BAY CANAL LOT - 508**

Seven Mile Beach, Cayman Islands MLS# 417916

## US\$1,500,000

**Debi Bergstrom** dbergstrom@edgewater.ky Nestled in one of the island's most exclusive and sought-after canal-front communities, Clipper Bay offers an ideal setting for your dream home. Its prime location near the renowned Seven Mile Beach, Camana Bay, and the vibrant shops, amenities, and restaurants of the Seven Mile Corridor makes it a favourite among discerning buyers. This generously sized .3369-acre parcel is cleared and ready for construction. Facing north, the property is sheltered from the elements while providing direct boating access to the North Sound. It features a reinforced concrete seawall and a cantilevered 50-foot private boat dock. Whether you choose to build immediately or hold as an investment, this waterfront lot promises enduring value and desirability.