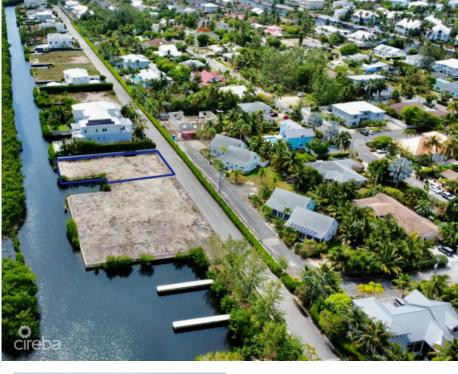

## **CLIPPER BAY CANAL LOT - 508**

Seven Mile Beach, Cayman Islands MLS# 417916

## US\$1,500,000

**Debi Bergstrom** dbergstrom@edgewater.ky Nestled in one of the island's most exclusive and sought-after canal-front communities, Clipper Bay offers an ideal setting for your dream home. Its prime location near the renowned Seven Mile Beach, Camana Bay, and the vibrant shops, amenities, and restaurants of the Seven Mile Corridor makes it a favourite among discerning buyers. This generously sized .3369-acre parcel is cleared and ready for construction. Facing north, the property is sheltered from the elements while providing direct boating access to the North Sound. It features a reinforced concrete seawall and a cantilevered 50-foot private boat dock. Whether you choose to build immediately or hold as an investment, this waterfront lot promises enduring value and desirability.