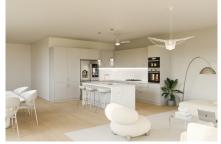

## US\$2,782,500

**Debi Bergstrom** dbergstrom@edgewater.ky

Discover the charm of Adora in Residence #3, a stylish 2bedroom plus den with two full bathrooms and two half baths. This home offers stunning ocean views from multiple balconies, including a serene primary bedroom balcony perfect for quiet moments. The den includes a large storage closet that can be converted into an extra half bath, adding flexibility. The kitchen boasts stainless steel appliances, sleek white cabinetry, and waterfall countertops. The alfresco third floor invites you to relax or entertain with a jacuzzi, kitchenette, powder room, and a cozy seating area. This space can easily be enclosed for additional living, entertaining, or private guest quarters. Make Residence #3 your serene island escape—where simplicity meets sophistication and every sunset is unforgettable. These exclusive residences at Adora are listed at attractive pre-construction prices, offering a rare opportunity to secure luxury oceanview living at exceptional value before completion.