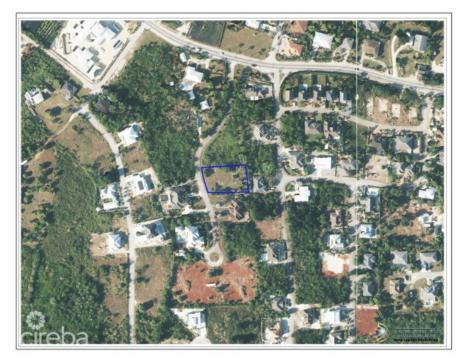

## .46 ACRE LOT - FILLED & WELL-MAINTAINED - LOWER VALLEY

Lower Valley, Cayman Islands MLS# 419468

## **Essential Information**

| Type<br><b>Land (For Sale)</b> | Status<br><b>Pen/Con</b> |                 | MLS<br><b>419468</b> | Listing Type<br>Low Density<br>Residential |
|--------------------------------|--------------------------|-----------------|----------------------|--------------------------------------------|
| Key Details                    |                          |                 |                      |                                            |
| Width<br><b>114.92</b>         | Depth<br>189.46          | Bed<br><b>0</b> | Bath<br><b>0</b>     | Block & Parcel<br><b>32C,285</b>           |
| Acreage<br><b>0.47</b>         |                          |                 |                      |                                            |
| Den<br><b>No</b>               | Sq.Ft.<br><b>0.00</b>    |                 |                      |                                            |
| Additional Features            |                          |                 |                      |                                            |
| Views                          | Zoning                   |                 | Road Frontage        | Soil                                       |

| views       | Zoning      | Road Frontage | 2011  |
|-------------|-------------|---------------|-------|
| Garden View | Low Density | 110           | Other |
|             | residential |               |       |