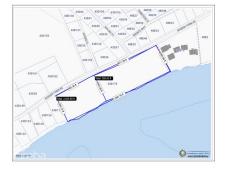

### **Debi Bergstrom** dbergstrom@edgewater.ky

For Visionary Developers, Dreamers, and Legacy Landholders -The Ultimate Canvas for Your Grandest Ambitions. An exceptional development opportunity on Grand Cayman's sought-after southern coast: this 6.4-acre oceanfront parcel offers 1,056 feet of Caribbean Sea frontage, with diverse topography ranging from a tranguil sandy beach to dramatic 18-foot ironshore elevations. Zoned Hotel/Tourism, the property comes with conditional planning approval for a 157-unit apartment development, including a pool and cabanas, thoughtfully designed to be built across three phases. For visionary investors or boutique developers, there is also the alternative option to subdivide into 10 exclusive estate parcels, each approximately 0.64 acres—ideal for luxury private villas or a branded residential enclave. Key Features: ~6.4 acres of prime oceanfront land ~1,056 ft of Caribbean Sea frontage ~Zoned Hotel/Tourism with conditional planning approval for 157 apartments ~Pool, cabanas, and phased development potential ~Option to subdivide into 10 luxury estate lots ~Elevated terrain from beach to ironshore ~Ideal for resort, branded villas, or multigenerational retreat Located just 18 minutes from Owen Roberts International Airport and in close proximity to the proposed East West Bypass, this site seamlessly combines accessibility, natural beauty, and development scale—ideal for visionary investors seeking legacy impact and strong ROI in one of the Caribbean's most stable and desirable markets.

#### **Key Details**

 Width
 Depth
 Bed
 Bath
 Block & Parcel

 1056.00
 265.00
 0
 43D,175

Acreage **6.40** 

Den Sq.Ft. **No 0.00** 

#### **Additional Features**

Views Zoning Sea Frontage Road Frontage

Ocean View, Ocean Hotel/Tourism 1056 1036

**Front** 

Soil **Sand**