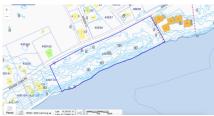

### **Debi Bergstrom** dbergstrom@edgewater.ky

For Visionary Developers, Dreamers, and Legacy Landholders -The Ultimate Canvas for Your Grandest Ambitions. An exceptional development opportunity on Grand Cayman's sought-after southern coast: this 6.4-acre oceanfront parcel offers 1,056 feet of Caribbean Sea frontage, with diverse topography ranging from a tranguil sandy beach to dramatic 18-foot ironshore elevations. Zoned Hotel/Tourism, the property comes with conditional planning approval for a 157-unit apartment development, including a pool and cabanas, thoughtfully designed to be built across three phases. For visionary investors or boutique developers, there is also the alternative option to subdivide into 10 exclusive estate parcels, each approximately 0.64 acres—ideal for luxury private villas or a branded residential enclave. Key Features: ~6.4 acres of prime oceanfront land ~1,056 ft of Caribbean Sea frontage ~Zoned Hotel/Tourism with conditional planning approval for 157 apartments ~Pool, cabanas, and phased development potential ~Option to subdivide into 10 luxury estate lots ~Elevated terrain from beach to ironshore ~Ideal for resort, branded villas, or multigenerational retreat Located just 18 minutes from Owen Roberts International Airport and in close proximity to the proposed East West Bypass, this site seamlessly combines accessibility, natural beauty, and development scale—ideal for visionary investors seeking legacy impact and strong ROI in one of the Caribbean's most stable and desirable markets.

#### **Key Details**

 Width
 Depth
 Bed
 Bath
 Block & Parcel

 1056.00
 265.00
 0
 43D,175

Acreage **6.40** 

Den Sq.Ft. **No 0.00** 

#### **Additional Features**

Views Zoning Sea Frontage Road Frontage

Ocean View, Ocean Hotel/Tourism 1056 1036

**Front** 

Soil **Sand**