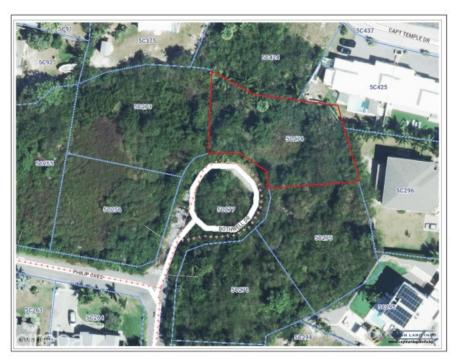

#### **Key Details**

 Width
 Depth
 Bed
 Bath
 Block & Parcel

 140.00
 86.00
 0
 5C,274

Acreage **0.29** 

Den Sq.Ft. **No 0.00** 

#### **Additional Features**

Views Zoning Road Frontage Soil
Inland Low Density 86 Marl
residential