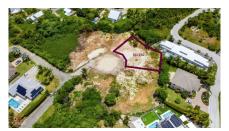

### WEST BAY HOUSE LOT ACROSS FROM CEMETERY BEACH

Seven Mile Beach, Cayman Islands MLS# 419439

# **Debi Bergstrom** dbergstrom@edgewater.ky

Welcome to one of West Bay's best-kept secrets, a 0.28-acre homesite nestled at the end of a guiet cul-de-sac in the peaceful Upper Land community, just beyond The Highlands. This rare offering presents an exceptional opportunity to build a private retreat where lifestyle and location align effortlessly. Set in a serene, family-oriented neighborhood, the setting combines privacy with walkable access to one of Cayman's most beloved beaches. Just a short stroll away, Cemetery Beach offers calm waters for morning swims and unforgettable sunset walks, a true local treasure. Everyday conveniences are within easy reach at Republix Plaza, including grocery, dining, and wellness offerings. And with Seven Mile Beach and Camana Bay just 10 minutes away, you're seamlessly connected to schools, restaurants, shopping, and more. The parcel's footprint offers design flexibility to suit a variety of home styles, from a stunning family home to a garden-wrapped Island retreat. There's ample room for a pool, outdoor lounge areas, or a peaceful courtyard, all tailored to your vision of comfortable Island living. If you've been waiting for the right parcel to invest in, this is one worth serious consideration. Contact us today to arrange your private site tour. \*Property Boundaries/measurements in photos are approximate. Some Images Sourced from www.caymanlandsinfo.ky.