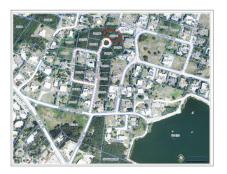

### WEST BAY HOUSE LOT ACROSS FROM CEMETERY BEACH

Seven Mile Beach, Cayman Islands MLS# 419439

# **Debi Bergstrom** dbergstrom@edgewater.ky

Welcome to one of West Bay's best-kept secrets, a 0.28-acre homesite nestled at the end of a guiet cul-de-sac in the peaceful Upper Land community, just beyond The Highlands. This rare offering presents an exceptional opportunity to build a private retreat where lifestyle and location align effortlessly. Set in a serene, family-oriented neighborhood, the setting combines privacy with walkable access to one of Cayman's most beloved beaches. Just a short stroll away, Cemetery Beach offers calm waters for morning swims and unforgettable sunset walks, a true local treasure. Everyday conveniences are within easy reach at Republix Plaza, including grocery, dining, and wellness offerings. And with Seven Mile Beach and Camana Bay just 10 minutes away, you're seamlessly connected to schools, restaurants, shopping, and more. The parcel's footprint offers design flexibility to suit a variety of home styles, from a stunning family home to a garden-wrapped Island retreat. There's ample room for a pool, outdoor lounge areas, or a peaceful courtyard, all tailored to your vision of comfortable Island living. If you've been waiting for the right parcel to invest in, this is one worth serious consideration. Contact us today to arrange your private site tour. \*Property Boundaries/measurements in photos are approximate. Some Images Sourced from www.caymanlandsinfo.ky.