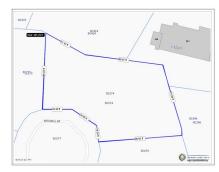

# **Debi Bergstrom** dbergstrom@edgewater.ky

Welcome to one of West Bay's best-kept secrets, a 0.28-acre homesite nestled at the end of a guiet cul-de-sac in the peaceful Upper Land community, just beyond The Highlands. This rare offering presents an exceptional opportunity to build a private retreat where lifestyle and location align effortlessly. Set in a serene, family-oriented neighborhood, the setting combines privacy with walkable access to one of Cayman's most beloved beaches. Just a short stroll away, Cemetery Beach offers calm waters for morning swims and unforgettable sunset walks, a true local treasure. Everyday conveniences are within easy reach at Republix Plaza, including grocery, dining, and wellness offerings. And with Seven Mile Beach and Camana Bay just 10 minutes away, you're seamlessly connected to schools, restaurants, shopping, and more. The parcel's footprint offers design flexibility to suit a variety of home styles, from a stunning family home to a garden-wrapped Island retreat. There's ample room for a pool, outdoor lounge areas, or a peaceful courtyard, all tailored to your vision of comfortable Island living. If you've been waiting for the right parcel to invest in, this is one worth serious consideration. Contact us today to arrange your private site tour. \*Property Boundaries/measurements in photos are approximate. Some Images Sourced from www.caymanlandsinfo.ky.

#### **Key Details**

 Width
 Depth
 Bed
 Bath
 Block & Parcel

 140.00
 86.00
 0
 5C,274

Acreage **0.29** 

Den Sq.Ft. **No 0.00** 