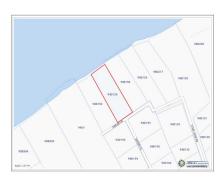

## **Essential Information**

| Type<br>Land (For Sale) | Status<br><b>Pen/Con</b> |                 | MLS<br><b>419437</b> |                  | Listing Type<br>Low Density<br>Residential |
|-------------------------|--------------------------|-----------------|----------------------|------------------|--------------------------------------------|
| Key Details             |                          |                 |                      |                  |                                            |
| Width<br><b>80.00</b>   | Depth<br><b>250.00</b>   | Bed<br><b>0</b> |                      | Bath<br><b>O</b> | Block & Parcel<br>94D,155                  |
| Acreage<br>0.46         |                          |                 |                      |                  |                                            |
| Den<br><b>No</b>        | Sq.Ft.<br><b>0.00</b>    |                 |                      |                  |                                            |

## **Additional Features**

| Views              | Zoning      | Sea Frontage | Road Frontage |
|--------------------|-------------|--------------|---------------|
| Beach Front, Water | Low Density | 80           | 80            |
| Front              | residential |              |               |