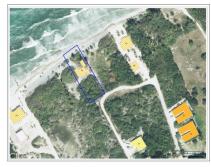

## WATERFRONT LOT ON DREAM LANE - CAYMAN BRAC W APPROVED HOUSE PLANS

Cayman Brac West, Cayman Islands MLS# 419437

## US\$249,000

**Debi Bergstrom** dbergstrom@edgewater.ky Discover your slice of paradise with this half-acre waterfront property located on Dream Lane in Cayman Brac. Perfectly positioned to capture breathtaking ocean views. Great for a vacation retreat or a modern Airbnb. Imagine waking up to the sound of gentle waves or watching the twinkling lights of Little Cayman in the distance as the sun sets over the sea. Conveniently located just minutes from the airport and local restaurants. Located three lots over from the proposed Port Zeus fishing village. 4 bed/4 bath approved house plans with pool and garage. Photos are the architect's vision. Agent owned