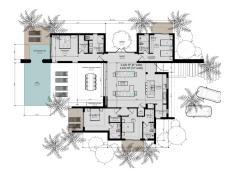

## WATERFRONT LOT ON DREAM LANE - CAYMAN BRAC W APPROVED HOUSE PLANS

Cayman Brac West, Cayman Islands MLS# 419437

## US\$249,000

**Debi Bergstrom** dbergstrom@edgewater.ky Discover your slice of paradise with this half-acre waterfront property located on Dream Lane in Cayman Brac. Perfectly positioned to capture breathtaking ocean views. Great for a vacation retreat or a modern Airbnb. Imagine waking up to the sound of gentle waves or watching the twinkling lights of Little Cayman in the distance as the sun sets over the sea. Conveniently located just minutes from the airport and local restaurants. Located three lots over from the proposed Port Zeus fishing village. 4 bed/4 bath approved house plans with pool and garage. Photos are the architect's vision. Agent owned