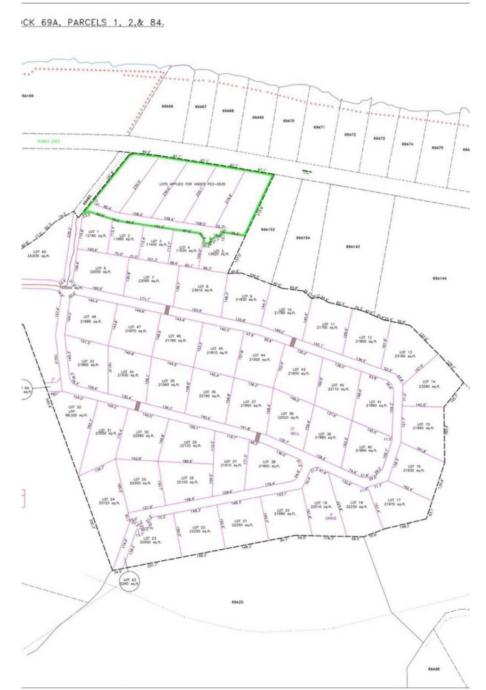

## **Essential Information**

| Type<br>Land (For Sale)<br>Key Details | Status<br><b>Pen/Con</b> |                 | MLS<br><b>419433</b> |                  | Listing Type<br>Low Density<br>Residential |
|----------------------------------------|--------------------------|-----------------|----------------------|------------------|--------------------------------------------|
| Rey Decuns                             |                          |                 |                      |                  |                                            |
| Width<br><b>89.00</b>                  | Depth<br><b>235.00</b>   | Bed<br><b>0</b> |                      | Bath<br><b>O</b> | Block & Parcel<br>69A,84L1                 |
| Acreage<br><b>0.46</b>                 |                          |                 |                      |                  |                                            |
| Den<br><b>No</b>                       | Sq.Ft.<br><b>0.00</b>    |                 |                      |                  |                                            |