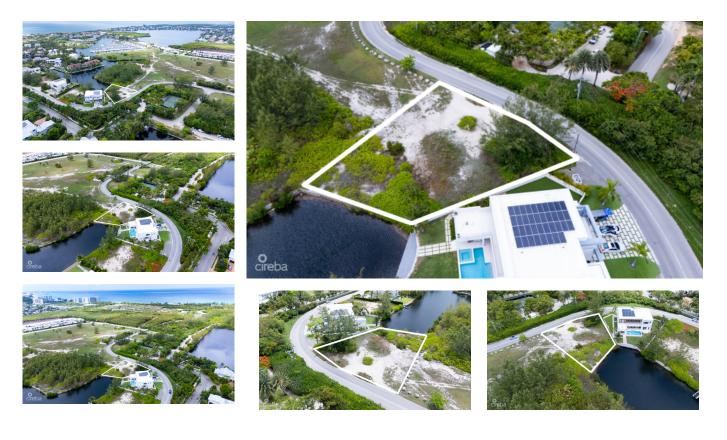

## US\$1,995,000

**Debi Bergstrom** dbergstrom@edgewater.ky

Exclusive Yacht Club Canal Parcel Welcome to one of the last remaining Yacht Club canal front land parcels available in Grand Cayman's most prestigious residential corridor. This 0.3217-acre executive parcel is located in the heart of the Seven Mile Beach corridor, within the highly desirable Yacht Club subdivision — a neighborhood celebrated for its lifestyle, location, and luxury potential. Set among multimillion-dollar homes, this is a rare chance to own in a true legacy community where exclusivity and elegance converge. Ideal for those who value privacy, access, and refined surroundings, this lot offers a timeless opportunity to create something exceptional in a setting that continues to appreciate in both lifestyle and longterm value. Unmatched Location & Accessibility Situated off Yacht Club Drive, residents enjoy easy access to Seven Mile Beach with a safe pedestrian and golf cart tunnel under the By-Pass. Whether you're walking to catch the sunset or heading out for fine dining, everything is minutes away. Popular spots such as Morgan's and Bacaro restaurants, a convenient boat ramp, and Anchors Convenience Store are just around the corner — perfect for fueling up your car or boat before a day onthe Sound. East-Facing With Premium Canal Views This parcel offers a rare East-facing orientation, allowing for cool breezes and beautiful morning light. The positioning provides expansive, private views straight down the canal, setting the stage for a waterfront residence with serene and uninterrupted vistas. With 115 feet of water frontage and 140 feet of road frontage, the lot presents a generous footprint for bespoke luxury development. Ready for Visionaries Zoned for Hotel/Tourism, the parcel holds incredible potential for a high-end villa or boutique development. The land is level, with clusters of trees, marl soil, and direct asphalt road access. With city water on site and no restrictive covenants, your vision has room to take shape. How do you want to live your life?

## **Essential Information**

| Type<br>Land (For Sale) | Status<br><b>Current</b> |                 | MLS<br><b>419418</b> |                  | Listing Type<br><b>Beach/Hotel/Tourism</b> |
|-------------------------|--------------------------|-----------------|----------------------|------------------|--------------------------------------------|
| Key Details             |                          |                 |                      |                  |                                            |
| Width<br><b>115.00</b>  | Depth<br><b>130.00</b>   | Bed<br><b>0</b> |                      | Bath<br><b>O</b> | Block & Parcel<br><b>10E,68</b>            |
| Acreage<br>0.32         |                          |                 |                      |                  |                                            |
| Den<br><b>No</b>        | Sq.Ft.<br><b>0.00</b>    |                 |                      |                  |                                            |

## **Additional Features**

Views Canal Front Zoning **Hotel/Tourism**  Road Frontage **140** 

Soil **Marl**