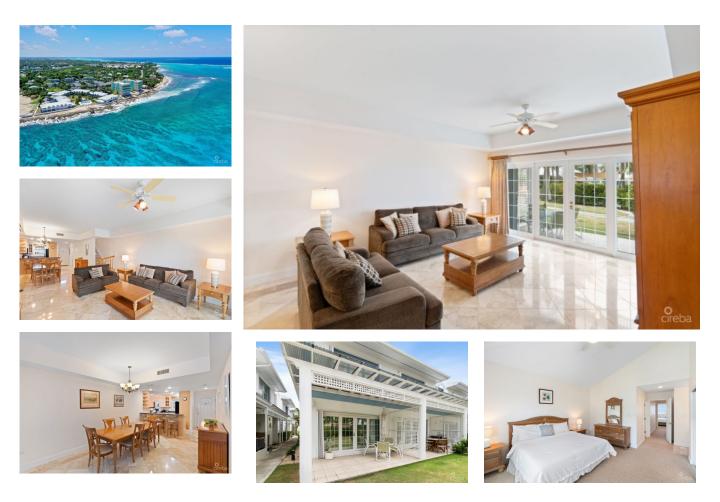

## CI\$650,000

**Debi Bergstrom** dbergstrom@edgewater.ky

Steps to the sand and ocean views from almost every room, this reimagined coastal classic is in one of South Sound's most sought after locations and communities. This 2-bedroom, 2.5-bathroom townhouse delivers 1,650sf of curated space in the heart of Windsor Village - a landmark waterfront development known for timeless charm and unbeatable location. Downstairs, open-plan living connects seamlessly to your own shaded ocean and pool facing patio. Upstairs, two spacious bedrooms offer uninterrupted sea views—morning light, evening breeze, and the sound of waves on the ironshore, all from your own home. Windsor Village features a newly upgraded beachfront pool, tropical landscaping, and direct access to a protected sandy beach. Residents also enjoy a private dock and cabana—ideal for paddleboarding, snorkelling, or simply unwinding. A designated carport keeps your car cooler, while pet-friendly policies and a strong community feel make this an ideal choice for families and longterm residents. Just seconds from Surfer's Beach and a fiveminute drive to George Town—with the sea out your window the whole way. If this sounds like your kind of place, let's talk.