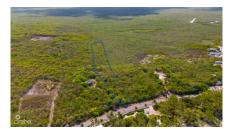

## **EAST END LAND - 3.25 ACRES**

East End, Cayman Islands MLS# 419413

## US\$840,000

**Debi Bergstrom** dbergstrom@edgewater.ky

3.25 Acres. Prime Development Land in East End, Grand Cayman An exceptional opportunity awaits with this 3.25-acre parcel located in the serene and scenic East End of Grand Cayman. Whether you're a developer seeking your next project or an investor looking to secure land in one of the island's fastest-growing areas, this property offers outstanding potential. Property Highlights: • Size: 3.25 acres • Location: Peaceful East End, known for its natural beauty and growing appeal • Investment Value: Strong long-term appreciation potential in a steadily expanding area • Access: Convenient road access and close to essential infrastructure • Surroundings: Near beaches, diving sites, restaurants, and local attractions This land presents a rare chance to invest in Grand Cayman's future while enjoying the quiet charm of the East End. Whether you build now or hold for capital growth, this is a smart move in a sought-after location.