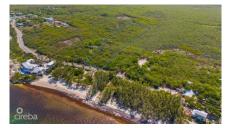

## **EAST END LAND - 3.25 ACRES**

East End, Cayman Islands MLS# 419413

## US\$840,000

**Debi Bergstrom** dbergstrom@edgewater.ky

3.25 Acres. Prime Development Land in East End, Grand Cayman An exceptional opportunity awaits with this 3.25-acre parcel located in the serene and scenic East End of Grand Cayman. Whether you're a developer seeking your next project or an investor looking to secure land in one of the island's fastest-growing areas, this property offers outstanding potential. Property Highlights: • Size: 3.25 acres • Location: Peaceful East End, known for its natural beauty and growing appeal • Investment Value: Strong long-term appreciation potential in a steadily expanding area • Access: Convenient road access and close to essential infrastructure • Surroundings: Near beaches, diving sites, restaurants, and local attractions This land presents a rare chance to invest in Grand Cayman's future while enjoying the quiet charm of the East End. Whether you build now or hold for capital growth, this is a smart move in a sought-after location.