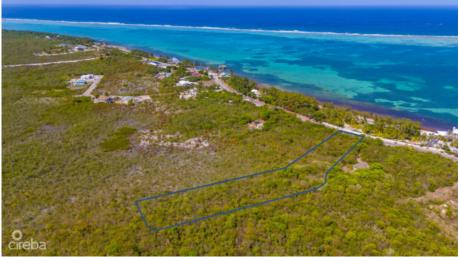

## **EAST END LAND - 3.25 ACRES**

East End, Cayman Islands MLS# 419413

## US\$840,000

**Debi Bergstrom** dbergstrom@edgewater.ky

3.25 Acres. Prime Development Land in East End, Grand Cayman An exceptional opportunity awaits with this 3.25-acre parcel located in the serene and scenic East End of Grand Cayman. Whether you're a developer seeking your next project or an investor looking to secure land in one of the island's fastest-growing areas, this property offers outstanding potential. Property Highlights: • Size: 3.25 acres • Location: Peaceful East End, known for its natural beauty and growing appeal • Investment Value: Strong long-term appreciation potential in a steadily expanding area • Access: Convenient road access and close to essential infrastructure • Surroundings: Near beaches, diving sites, restaurants, and local attractions This land presents a rare chance to invest in Grand Cayman's future while enjoying the quiet charm of the East End. Whether you build now or hold for capital growth, this is a smart move in a sought-after location.

## **Essential Information**

Type Status MLS Listing Type
Land (For Sale) Current 419413 Low Density
Residential

**Key Details** 

 Width
 Depth
 Bed
 Bath
 Block & Parcel

 170.00
 780.00
 0
 75A,114

Acreage **3.25** 