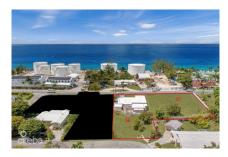

## 0.7 ACRE MULTI-PARCEL OPPORTUNITY ON SOUTH CHURCH STREET

George Town South, Cayman Islands MLS# 419409

## **Debi Bergstrom** dbergstrom@edgewater.ky

This 0.7-acre property consists of two adjacent parcels: one featuring an existing residence and the other vacant and ready for future development. Located on the coveted South Church Street corridor, this offering provides flexibility for immediate income generation as well as long-term growth. Just minutes from the George Town waterfront, Seven Mile Beach, schools, and shops, this location is as convenient as it is desirable. Zoned Low-Density Residential (LDR), it offers an excellent foundation for a private compound, multi-unit housing, or an income-producing rental setup. Property Highlights: - 0.7 acres across two parcels -One parcel developed with a house; one vacant for future use -Prime location on South Church Street in George Town - Excellent potential for development, rental income, or a personal residence - Zoned Low-Density Residential (LDR) This is a rare opportunity to secure a sizeable footprint in a high-demand location with both current and future value.