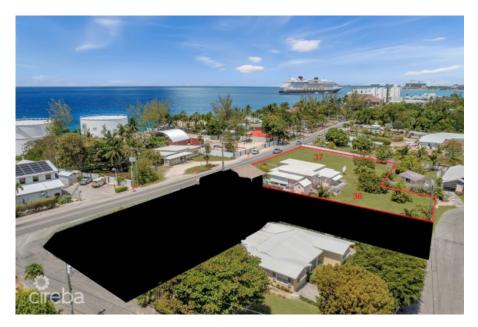

## 0.7 ACRE MULTI-PARCEL OPPORTUNITY ON SOUTH CHURCH STREET

George Town South, Cayman Islands MLS# 419409

## **Debi Bergstrom** dbergstrom@edgewater.ky

This 0.7-acre property consists of two adjacent parcels: one featuring an existing residence and the other vacant and ready for future development. Located on the coveted South Church Street corridor, this offering provides flexibility for immediate income generation as well as long-term growth. Just minutes from the George Town waterfront, Seven Mile Beach, schools, and shops, this location is as convenient as it is desirable. Zoned Low-Density Residential (LDR), it offers an excellent foundation for a private compound, multi-unit housing, or an income-producing rental setup. Property Highlights: - 0.7 acres across two parcels -One parcel developed with a house; one vacant for future use -Prime location on South Church Street in George Town - Excellent potential for development, rental income, or a personal residence - Zoned Low-Density Residential (LDR) This is a rare opportunity to secure a sizeable footprint in a high-demand location with both current and future value.