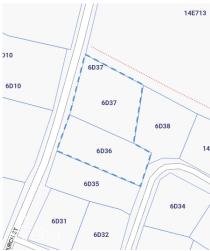

### **Essential Information**

Type Status MLS Listing Type
Land (For Sale) Current 419409 Low Density
Residential

**Key Details** 

 Width
 Depth
 Bed
 Bath
 Block & Parcel

 198.00
 180.00
 0
 6D,36,37

Acreage **0.70** 