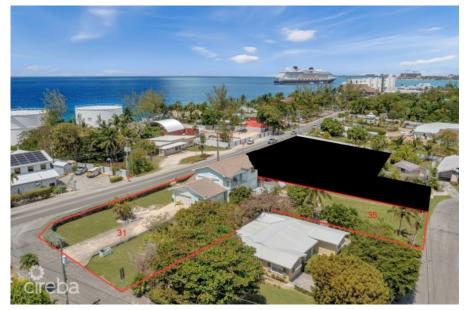

## **0.5 ACRE MULTI-PARCEL OPPORTUNITY ON SOUTH CHURCH STREET**

George Town South, Cayman Islands MLS# 419408

## CI\$1,550,000

Debi Bergstrom dbergstrom@edgewater.ky

A rare opportunity to own 0.5 acres of land across two combined parcels with an existing home already built-positioned in the heart of George Town along the prestigious South Church Street. This well-located property offers both immediate livability or rental income and long-term redevelopment potential. Enjoy easy access to the George Town waterfront, restaurants, shops, and the central business district, all while maintaining a sense of privacy. Zoned Low-Density Residential (LDR), this offering suits a variety of possibilities including a private estate, duplex, or small residential development. Property Highlights: - 0.5 acres across two parcels - Includes one existing house - Ideal for redevelopment, expansion, or immediate rental income - Located on South Church Street with proximity to waterfront, shops, and offices - Zoned Low-Density Residential (LDR) A strategic investment in one of George Town's most desirable areas. Don't miss this opportunity.

## **Essential Information**

| Type<br><b>Land (For Sale)</b> | Status<br><b>Current</b> |                 | MLS<br><b>419408</b> |                  | Listing Type<br>Low Density<br>Residential |  |
|--------------------------------|--------------------------|-----------------|----------------------|------------------|--------------------------------------------|--|
| Key Details                    |                          |                 |                      |                  |                                            |  |
| Width<br><b>183.00</b>         | Depth<br><b>180.00</b>   | Bed<br><b>0</b> |                      | Bath<br><b>O</b> | Block & Parcel<br><b>6D,31,35</b>          |  |
| Acreage<br>0.50                |                          |                 |                      |                  |                                            |  |
| Den<br><b>No</b>               | Sq.Ft.<br><b>0.00</b>    |                 |                      |                  |                                            |  |
| Additional Features            |                          |                 |                      |                  |                                            |  |