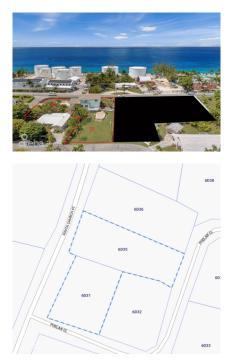

## **0.5 ACRE MULTI-PARCEL OPPORTUNITY ON SOUTH CHURCH STREET**

George Town South, Cayman Islands MLS# 419408

## CI\$1,550,000

Debi Bergstrom dbergstrom@edgewater.ky

A rare opportunity to own 0.5 acres of land across two combined parcels with an existing home already built-positioned in the heart of George Town along the prestigious South Church Street. This well-located property offers both immediate livability or rental income and long-term redevelopment potential. Enjoy easy access to the George Town waterfront, restaurants, shops, and the central business district, all while maintaining a sense of privacy. Zoned Low-Density Residential (LDR), this offering suits a variety of possibilities including a private estate, duplex, or small residential development. Property Highlights: - 0.5 acres across two parcels - Includes one existing house - Ideal for redevelopment, expansion, or immediate rental income - Located on South Church Street with proximity to waterfront, shops, and offices - Zoned Low-Density Residential (LDR) A strategic investment in one of George Town's most desirable areas. Don't miss this opportunity.

## **Essential Information**

| Type<br><b>Land (For Sale)</b> | Status<br><b>Current</b> |                 | MLS<br><b>419408</b> |                  | Listing Type<br>Low Density<br>Residential |  |
|--------------------------------|--------------------------|-----------------|----------------------|------------------|--------------------------------------------|--|
| Key Details                    |                          |                 |                      |                  |                                            |  |
| Width<br><b>183.00</b>         | Depth<br><b>180.00</b>   | Bed<br><b>0</b> |                      | Bath<br><b>O</b> | Block & Parcel<br><b>6D,31,35</b>          |  |
| Acreage<br>0.50                |                          |                 |                      |                  |                                            |  |
| Den<br><b>No</b>               | Sq.Ft.<br><b>0.00</b>    |                 |                      |                  |                                            |  |
| Additional Features            |                          |                 |                      |                  |                                            |  |