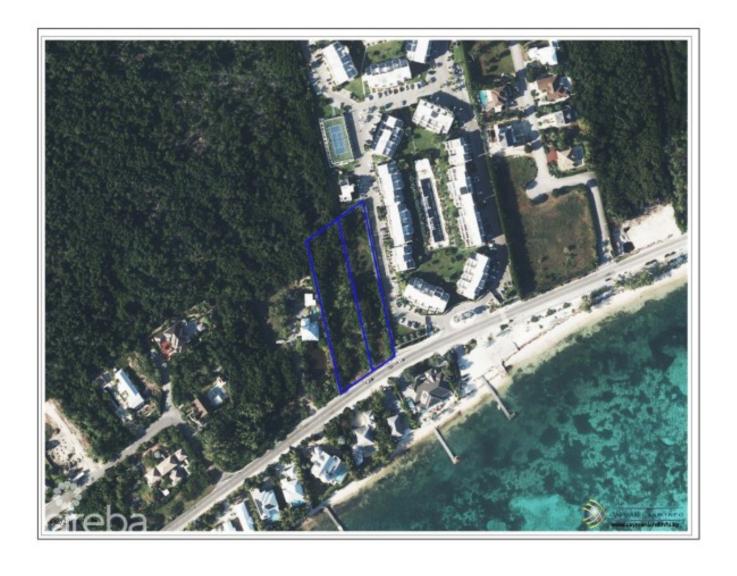

# **SOUTH SOUND DEVELOPMENT PROPERTY**

South Sound, Cayman Islands MLS# 419392

US\$2,670,000

# **Debi Bergstrom** dbergstrom@edgewater.ky

A rare opportunity in prestigious South Sound. Unlock the potential & develop a legacy. Introducing an extraordinary real estate offering in the heart of the Cayman Islands coveted South Sound—one of the last prime land parcels available in this prestigious neighborhood. Whether you're a seasoned developer looking for the perfect location for the next project or a discerning buyer seeking to build the ultimate executive estate, this is your chance to create something exceptional. Possibility This rare 1.7-acres offers the potential for up to 24 apartments (subject to planning approval and covenants) with a blank canvas for inspired development—be it a boutique luxury resort, upscale residential condos, luxury residential homes or a bespoke private compound. Prestige This property is more than a location—it is lifestyle. Just minutes from George Town, Seven Mile Beach and Grand Harbour. Enjoy effortless access to fine dining, shopping, cafes, health & fitness amenities and so much more. The close proximity to work, school and play further enhances the appeal to both the young and the young at heart. Legacy South Sound offerings are rare. The area's blend of accessibility, convenience and status makes it one of the most desirable and tightly held residential corridors in the Cayman Islands. This is more than a potential development site—it's an opportunity to craft a legacy in a community that values quality, convenience, and distinction. Create. Build. Belong. Whether you are envisioning a landmark project or an executive retreat, this South Sound gem invites bold thinking and refined execution. The time to act is now. Explore how you can enjoy and shape the lifestyle & future of South Sound living.

### **Key Details**

 Width
 Depth
 Bed
 Bath
 Block & Parcel

 185.00
 440.00
 0
 21E,21B,152,101

Acreage **1.75** 

Den Sq.Ft. **No 0.00** 