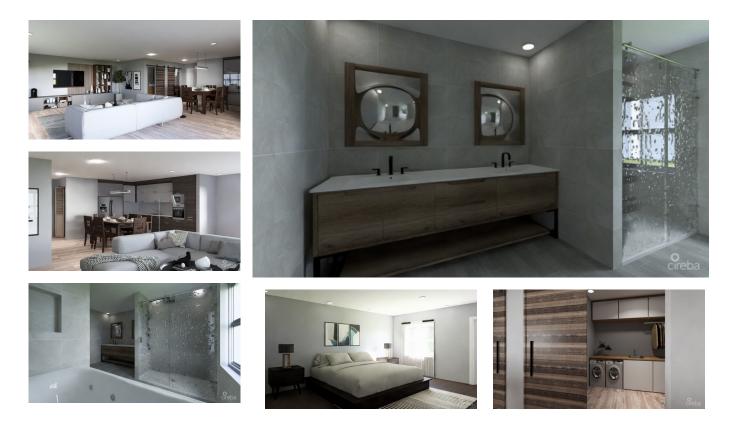

## CI\$605,000

**Debi Bergstrom** dbergstrom@edgewater.ky

Discover modern island living at Halifax Heights, a boutique preconstruction community ideally situated off Linford Pierson Highway in George Town. Phase 1 features four thoughtfully designed 2-bedroom townhomes, each offering 3.5 bathrooms and a versatile den—perfect for a home office, or additional living space. End units span 1,601 sq. ft., while interior units offer 1,534 sq. ft., all crafted with contemporary aesthetics and functional layouts to ensure maximum comfort and convenience. Key Features: Spacious Layouts: Each townhome includes 2 bedrooms, 3.5 bathrooms, and a flexible den space. Modern Design: Open-concept living areas with high-quality finishes and fixtures. Built to the Highest Standard: ICF Construction, standing seam metal roofing, hurricane impact windows and doors, Poly Icynene Insulation for year round comfort and energy efficiency. Prime Location: Centrally located with easy access to downtown George Town, CEC campus, hospitals, the Pickleball Center, schools, shopping centers, and Camana Bay. With construction scheduled to begin in Q3 2025, now is the perfect time to secure your place in this exclusive community. Whether you're a firsttime homebuyer, a growing family, or seeking a smart investment, Halifax Heights offers the ideal blend of location, design, and value. For more information or to reserve your unit, please contact us today.