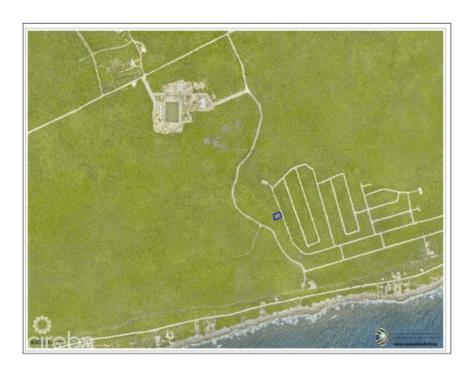

### CAYMAN BRAC BLUFF SELWORTHY GROVE LAND LOT

Cayman Brac East, Cayman Islands MLS# 414414

# CI\$50,000

**Debi Bergstrom** dbergstrom@edgewater.ky

This Cayman Brac bluff land sits 82 feet above sea level in Selworthy Grove, a peaceful subdivision featuring a shared tennis court. A unique offering. And as less land becomes available in Cayman Brac, it's a great time to buy while prices remain steady and concessions on Stamp Duty (0%) still apply. Reach out for more information on this Selworthy Grove land.

### **Key Details**

 Width
 Depth
 Bed
 Bath
 Block & Parcel

 96.00
 123.00
 0
 107A,145

Acreage **0.28** 

Den Sq.Ft. **No 0.00** 