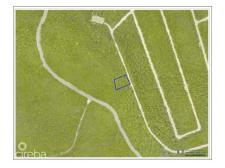

### CAYMAN BRAC BLUFF SELWORTHY GROVE LAND LOT

Cayman Brac East, Cayman Islands MLS# 414414

# CI\$50,000

**Debi Bergstrom** dbergstrom@edgewater.ky

This Cayman Brac bluff land sits 82 feet above sea level in Selworthy Grove, a peaceful subdivision featuring a shared tennis court. A unique offering. And as less land becomes available in Cayman Brac, it's a great time to buy while prices remain steady and concessions on Stamp Duty (0%) still apply. Reach out for more information on this Selworthy Grove land.

### **Key Details**

 Width
 Depth
 Bed
 Bath
 Block & Parcel

 96.00
 123.00
 0
 107A,145

Acreage **0.28** 

Den Sq.Ft. **No 0.00** 