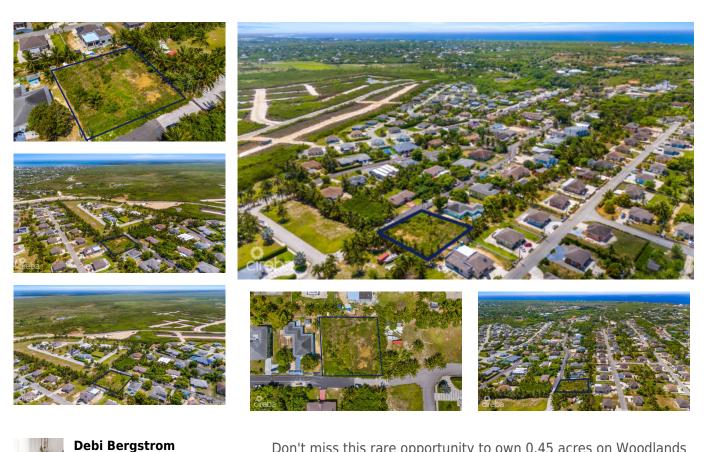

## CI\$290,000

Don't miss this rare opportunity to own 0.45 acres on Woodlands Drive in Lower Valley—one of the last remaining lots in this wellestablished residential community. This generously sized parcel offers the ideal foundation for building a family home in a peaceful, sought-after neighborhood. While the land will require some fill to be fully developable, its location and potential make it a smart investment for homeowners or developers alike. Enjoy the benefits of a quiet residential setting with easy access to schools, shops, and other conveniences. With its great size and strategic location, this lot is the perfect canvas for creating your dream home.

## **Essential Information**

dbergstrom@edgewater.ky

| Type<br>Land (For Sale) | Status<br><b>Current</b> |                 | MLS<br><b>419358</b> |                  | Listing Type<br>Low Density<br>Residential |
|-------------------------|--------------------------|-----------------|----------------------|------------------|--------------------------------------------|
| Key Details             |                          |                 |                      |                  |                                            |
| Width<br>175.00         | Depth<br><b>150.00</b>   | Bed<br><b>0</b> |                      | Bath<br><b>O</b> | Block & Parcel<br>32B,150                  |
| Acreage<br>0.45         |                          |                 |                      |                  |                                            |
| Den<br><b>No</b>        | Sq.Ft.<br><b>0.00</b>    |                 |                      |                  |                                            |