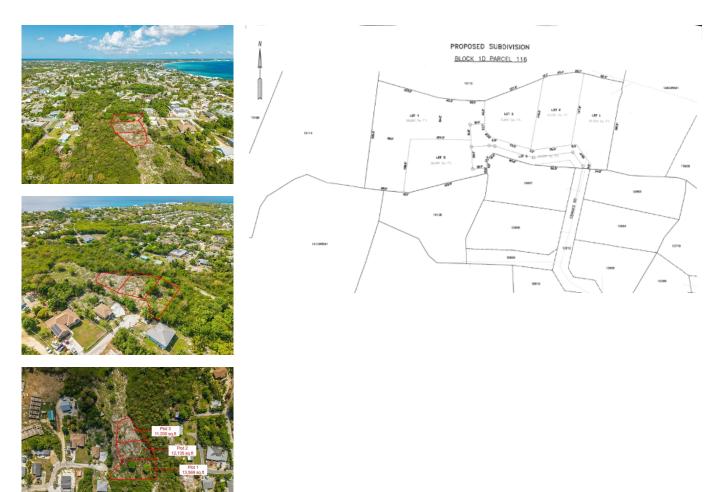

## EBANKS ROAD SUBDIVISION - DUPLEX SIZE LOT 1

West Bay North West, Cayman Islands MLS# 419355

## CI\$355,000

**Debi Bergstrom** dbergstrom@edgewater.ky Discover the perfect opportunity to own a generously sized 0.3113-acre lot in a peaceful, well-established neighborhood zoned for Low Residential use. Whether you're looking to build your forever home or invest in a growing area, this property offers the space, flexibility, and location you've been waiting for. Key Highlights: Duplex sized lot without covenants. Ample space for a custom home, garden, outdoor living, or even a pool. Zoned Low Residential – ideal for single-family development with added privacy. Serene surroundings with a community feel, yet close to schools, shops, and amenities. A rare find – larger lots like this are getting harder to come by in residential zones. Whether you're a homeowner looking for land or a developer searching for your next project, this lot combines potential, location, and value in one outstanding package.

## **Essential Information**

| Type<br><b>Land (For Sale)</b> | Status<br>Current      |                 | MLS<br><b>419355</b> |                  | Listing Type<br>Low Density<br>Residential |
|--------------------------------|------------------------|-----------------|----------------------|------------------|--------------------------------------------|
| Key Details                    |                        |                 |                      |                  |                                            |
| Width<br><b>82.40</b>          | Depth<br><b>180.50</b> | Bed<br><b>0</b> |                      | Bath<br><b>0</b> | Block & Parcel<br>1D,116LOT1               |
| Acreage<br>0.31                |                        |                 |                      |                  |                                            |
| Den<br><b>No</b>               | Sq.Ft.<br><b>0.00</b>  |                 |                      |                  |                                            |