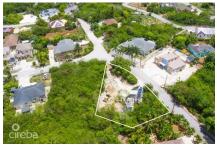

## **HUDSON DRIVE 0.29 ACRE, LOWER VALLEY**

Lower Valley, Cayman Islands MLS# 419345

## CI\$220,000

**Debi Bergstrom** dbergstrom@edgewater.ky

Located on guiet Hudson Drive in Lower Valley, this residential lot is a great opportunity to build your future family home. Set within an established neighbourhood, it's just 8 minutes from Countryside Shopping Village and Savannah Primary School offering both privacy and everyday convenience. With plenty of space for a single-family home and outdoor living, this site suits anyone looking for a calm, community-focused lifestyle. Whether you're ready to build or planning ahead, it's a solid investment in one of Cayman's most well-regarded residential areas. A rare chance to create something lasting, in a place that already feels like home.

## **Essential Information**

Type Status MLS Listing Type
Land (For Sale) Current 419345 Low Density
Residential

**Key Details** 

 Width
 Depth
 Bed
 Bath
 Block & Parcel

 106.00
 172.00
 0
 37E,184

Acreage **0.29** 