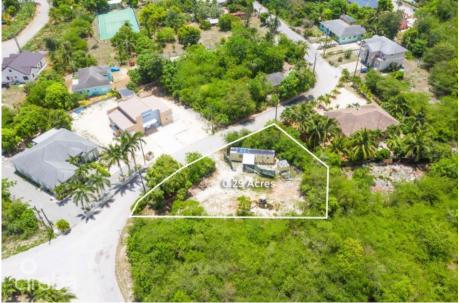

## **HUDSON DRIVE 0.29 ACRE, LOWER VALLEY**

Lower Valley, Cayman Islands MLS# 419345

## CI\$220,000

**Debi Bergstrom** dbergstrom@edgewater.ky

Located on guiet Hudson Drive in Lower Valley, this residential lot is a great opportunity to build your future family home. Set within an established neighbourhood, it's just 8 minutes from Countryside Shopping Village and Savannah Primary School offering both privacy and everyday convenience. With plenty of space for a single-family home and outdoor living, this site suits anyone looking for a calm, community-focused lifestyle. Whether you're ready to build or planning ahead, it's a solid investment in one of Cayman's most well-regarded residential areas. A rare chance to create something lasting, in a place that already feels like home.

## **Essential Information**

Type Status MLS Listing Type
Land (For Sale) Current 419345 Low Density
Residential

**Key Details** 

 Width
 Depth
 Bed
 Bath
 Block & Parcel

 106.00
 172.00
 0
 37E,184

Acreage **0.29** 