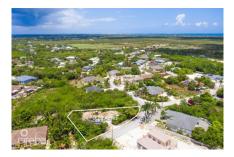

## **HUDSON DRIVE 0.29 ACRE, LOWER VALLEY**

Lower Valley, Cayman Islands MLS# 419345

## CI\$220,000

**Debi Bergstrom** dbergstrom@edgewater.ky

Located on guiet Hudson Drive in Lower Valley, this residential lot is a great opportunity to build your future family home. Set within an established neighbourhood, it's just 8 minutes from Countryside Shopping Village and Savannah Primary School offering both privacy and everyday convenience. With plenty of space for a single-family home and outdoor living, this site suits anyone looking for a calm, community-focused lifestyle. Whether you're ready to build or planning ahead, it's a solid investment in one of Cayman's most well-regarded residential areas. A rare chance to create something lasting, in a place that already feels like home.

## **Essential Information**

Type Status MLS Listing Type
Land (For Sale) Current 419345 Low Density
Residential

**Key Details** 

 Width
 Depth
 Bed
 Bath
 Block & Parcel

 106.00
 172.00
 0
 37E,184

Acreage **0.29** 