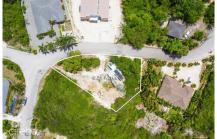

## **HUDSON DRIVE 0.29 ACRE, LOWER VALLEY**

Lower Valley, Cayman Islands MLS# 419345

## CI\$220,000

**Debi Bergstrom** dbergstrom@edgewater.ky

Located on guiet Hudson Drive in Lower Valley, this residential lot is a great opportunity to build your future family home. Set within an established neighbourhood, it's just 8 minutes from Countryside Shopping Village and Savannah Primary School offering both privacy and everyday convenience. With plenty of space for a single-family home and outdoor living, this site suits anyone looking for a calm, community-focused lifestyle. Whether you're ready to build or planning ahead, it's a solid investment in one of Cayman's most well-regarded residential areas. A rare chance to create something lasting, in a place that already feels like home.

## **Essential Information**

Type Status MLS Listing Type
Land (For Sale) Current 419345 Low Density
Residential

**Key Details** 

 Width
 Depth
 Bed
 Bath
 Block & Parcel

 106.00
 172.00
 0
 37E,184

Acreage **0.29** 