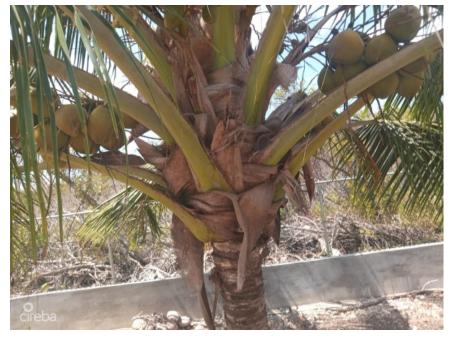

## CI\$300,000

Copyright © 2025 Edgewater Group.

**Debi Bergstrom** dbergstrom@edgewater.ky Discover the perfect canvas for your dream home on this expansive .3491-acre lot, ideally situated on Gooseberry Dr. This large, well-maintained lot features sturdy walls around its perimeter, providing both privacy and security. The property has been filled and is ready for construction, with approved planning already in place for your future residence. Nature enthusiasts will appreciate the variety of fruit trees adorning the lot, including a Neeseberry tree, ackee tree, and coconut trees, along with three majestic palm trees that enhance the tropical ambiance. This unique property offers a blend of tranquility and convenience, making it an ideal location for your new home. Don't miss this opportunity to create your own oasis in a desirable neighborhood. Contact us today for more information or to schedule a viewing!