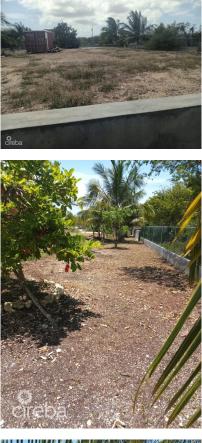

## CI\$300,000

Copyright © 2025 Edgewater Group.

**Debi Bergstrom** dbergstrom@edgewater.ky Discover the perfect canvas for your dream home on this expansive .3491-acre lot, ideally situated on Gooseberry Dr. This large, well-maintained lot features sturdy walls around its perimeter, providing both privacy and security. The property has been filled and is ready for construction, with approved planning already in place for your future residence. Nature enthusiasts will appreciate the variety of fruit trees adorning the lot, including a Neeseberry tree, ackee tree, and coconut trees, along with three majestic palm trees that enhance the tropical ambiance. This unique property offers a blend of tranquility and convenience, making it an ideal location for your new home. Don't miss this opportunity to create your own oasis in a desirable neighborhood. Contact us today for more information or to schedule a viewing!