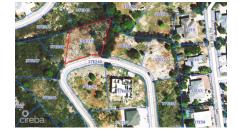

## **DUPLEX LOT - MAYFAIR CRESCENT - NORTHWARD. 0.2873 ACRE**

Lower Valley, Cayman Islands MLS# 419337

## CI\$220,000

**Debi Bergstrom** dbergstrom@edgewater.ky

Located in the family-friendly community of Mayfair Crescent, Northward, this lovely 0.2873-acre lot offers the ideal setting for your dream home. Surrounded by lush greenery and the peaceful charm of a secluded neighborhood, it's the perfect escape from the bustle, while still keeping you connected to all the conveniences you need close by. Whether you're planning to build your forever home or invest in the future, this lot is an incredible opportunity. Build your dream. Live your legacy. Contact me today to learn more about this beautiful lot and to make it yours.