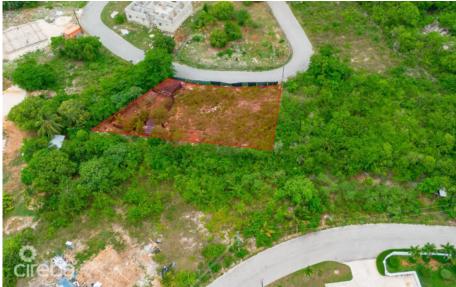

## **DUPLEX LOT - MAYFAIR CRESCENT - NORTHWARD. 0.2873 ACRE**

Lower Valley, Cayman Islands MLS# 419337

## CI\$220,000

**Debi Bergstrom** dbergstrom@edgewater.ky

Located in the family-friendly community of Mayfair Crescent, Northward, this lovely 0.2873-acre lot offers the ideal setting for your dream home. Surrounded by lush greenery and the peaceful charm of a secluded neighborhood, it's the perfect escape from the bustle, while still keeping you connected to all the conveniences you need close by. Whether you're planning to build your forever home or invest in the future, this lot is an incredible opportunity. Build your dream. Live your legacy. Contact me today to learn more about this beautiful lot and to make it yours.