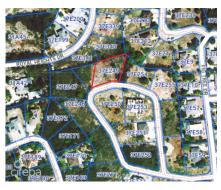

## **DUPLEX LOT - MAYFAIR CRESCENT - NORTHWARD. 0.2873 ACRE**

Lower Valley, Cayman Islands MLS# 419337

## CI\$220,000

**Debi Bergstrom** dbergstrom@edgewater.ky

Located in the family-friendly community of Mayfair Crescent, Northward, this lovely 0.2873-acre lot offers the ideal setting for your dream home. Surrounded by lush greenery and the peaceful charm of a secluded neighborhood, it's the perfect escape from the bustle, while still keeping you connected to all the conveniences you need close by. Whether you're planning to build your forever home or invest in the future, this lot is an incredible opportunity. Build your dream. Live your legacy. Contact me today to learn more about this beautiful lot and to make it yours.