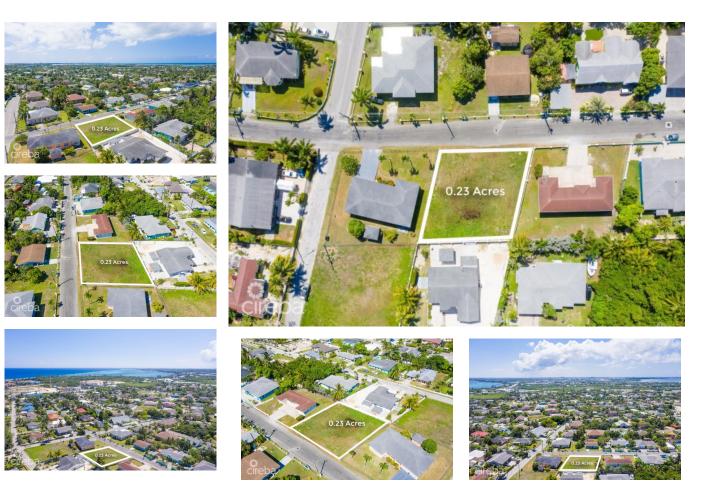

## LOGWOOD WAY 0.23 ACRES, SPOTTS

Spotts, Cayman Islands MLS# 419324

## CI\$245,000

Debi Bergstrom dbergstrom@edgewater.ky Discover the perfect canvas for your future family home with this 0.2293-acre lot, ideally located on Logwood Way. Nestled within a highly desirable and family-friendly neighborhood, this rare parcel offers both tranquility and convenience. Enjoy the perks of a tight-knit community just a short walk from the schools and amenities of Grand Harbour. With limited inventory and strong demand in the area, this lot presents a valuable investment opportunity. You're minutes from George Town, the airport, and everywhere else you need to be. A solid investment, and an ideal place to call home. Get in touch for more details.

## **Essential Information**

| Type<br>Land (For Sale) | Status<br><b>Reduced</b> |                 | MLS<br><b>419324</b> |                  | Listing Type<br>Low Density<br>Residential |
|-------------------------|--------------------------|-----------------|----------------------|------------------|--------------------------------------------|
| Key Details             |                          |                 |                      |                  |                                            |
| Width<br><b>100.00</b>  | Depth<br><b>103.00</b>   | Bed<br><b>0</b> |                      | Bath<br><b>0</b> | Block & Parcel<br>25B,202                  |
| Acreage<br>0.23         |                          |                 |                      |                  |                                            |
| Den<br><b>No</b>        | Sq.Ft.<br><b>0.00</b>    |                 |                      |                  |                                            |