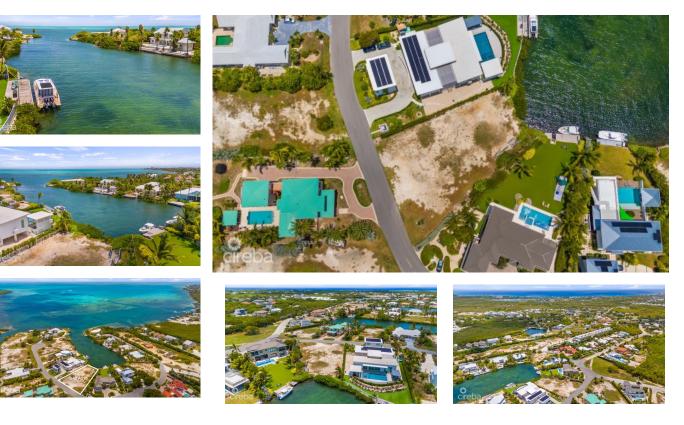

## THE SHORES WATER FRONT LOT 0.42 ACRES

West Bay North East, Cayman Islands MLS# 419307

## US\$1,025,000

Debi Bergstrom dbergstrom@edgewater.ky

Rare opportunity to own a 0.42-acre waterfront parcel in the exclusive gated community of The Shores, West Bay. Offering wide canal frontage and privacy, this south-facing lot takes advantage of the prevailing breeze and is perfect for a large family home with plenty of room for a large pool and guest house. Boating enthusiasts will love the direct access to the North Sound, with Rum Point just 15 minutes away. Conveniently located close to the by-pass, so you are just minutes to Seven Mile Beach, Camana Bay, and all other nearby restaurants! Experience the best of island living in one of Grand Cayman's premier communities. Geotechnical Report has been conducted and available upon request!