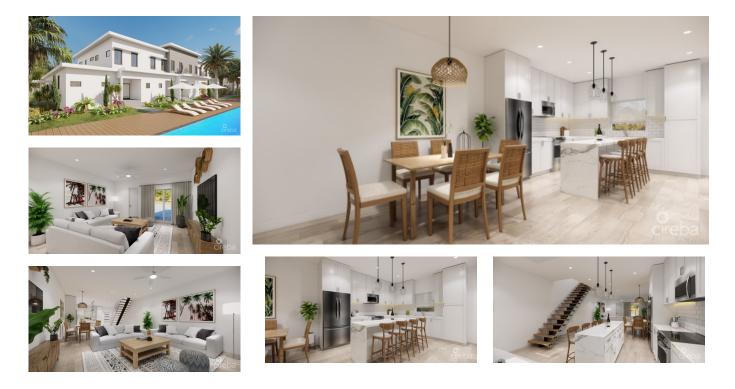

## **DWEL #15 - MODERN TWO-BED PRE-CONSTRUCTION TOWNHOUSE**

Bodden Town, Cayman Islands MLS# 419297

## CI\$535,000

**Debi Bergstrom** dbergstrom@edgewater.ky

Emerging from the historic, culture-rich heart of Bodden Town, the former capital of the Cayman Islands, we proudly present DWEL — the future of modern island living, thoughtfully designed with you in mind. This spacious two-bedroom, 2.5-bath residence will showcase a stunning open-concept layout, bright impactrated windows, and carefully selected finishes blending style and comfort. Imagine a sleek kitchen with top-tier appliances, luxurious countertops, and a chic living space flowing seamlessly onto a private patio — perfect for soaking in tropical breezes. Upstairs, the primary suite promises generous walk-in closets and a beautifully appointed bathroom, while the guest suite offers its own elegant retreat. Residents will enjoy multi-zone efficient A/Cs, two private parking spaces, and access to community amenities including a sparkling pool, clubhouse with gym and billiards, and lush landscaped pathways - all within a secure, thoughtfully planned setting. DWEL invites you to envision a life of ease, style, and connection in the Cayman Islands.

## **Essential Information**

| Type                          | Status      | MLS            | Listing Type       |
|-------------------------------|-------------|----------------|--------------------|
| <b>Residential (For Sale)</b> | Current     | <b>419297</b>  | <b>Condominium</b> |
| Key Details                   |             |                |                    |
| Bed                           | Bath        | Block & Parcel |                    |
| <b>2</b>                      | <b>2.5</b>  | 44B,430UNIT15  |                    |
| Den                           | Year Built  | Sq.Ft.         |                    |
| No                            | <b>2026</b> | <b>1438.00</b> |                    |

## **Additional Features**

| Lot Size | Views       | Foundation | Floor Level |
|----------|-------------|------------|-------------|
| 0.00     | Garden View | Slab       | 1           |