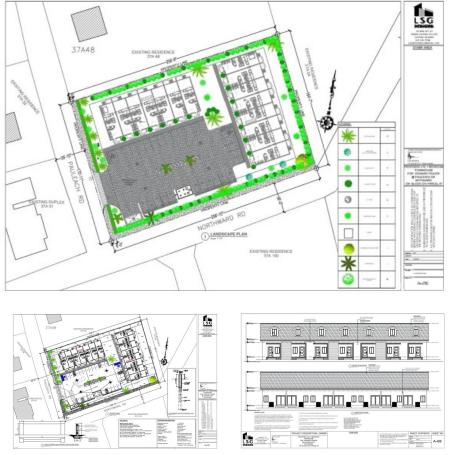

## CI\$335,000

**Debi Bergstrom** dbergstrom@edgewater.ky

Welcome to North Palm Heights a brand-new pre-construction development offering 15 exclusive 1-bedroom, 1-bathroom units, each with 760 sq. ft. of thoughtfully designed modern living. Why choose an end unit? Enjoy added privacy, extra natural light from additional windows, and only one shared wall—enhancing your comfort and tranquility. It's a smart investment and an even better place to call home. Located in the peaceful Northward area, this contemporary complex is ideal for first-time buyers, downsizers, or savvy investors looking for long-term value in a growing community. Refined finishes and elegant interiors make North Palm Heights a standout choice in Cayman. Opportunities like this are rare. Don't wait—secure your spot in this stylish new community today.

## **Essential Information**

| Type                          | Status         | MLS            | Listing Type       |  |
|-------------------------------|----------------|----------------|--------------------|--|
| <b>Residential (For Sale)</b> | <b>Pen/Con</b> | <b>419276</b>  | <b>Condominium</b> |  |
| Key Details                   |                |                |                    |  |
| Bed                           | Bath           | Block & Parcel |                    |  |
| <b>1</b>                      | <b>1</b>       | 37A,47H7       |                    |  |
| Acreage<br>1.00               |                |                |                    |  |
| Den                           | Year Built     | Sq.Ft.         |                    |  |
| <b>No</b>                     | <b>2025</b>    | <b>760.00</b>  |                    |  |
| Additional Features           |                |                |                    |  |