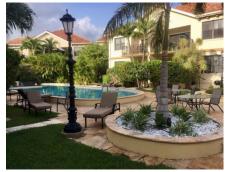

## **IMMACULATE 2 BEDROOM AT LANTERN POINT**

Prospect / Newlands, Cayman Islands

CI\$2,950

**Debi Bergstrom** dbergstrom@edgewater.ky

Fantastic 2nd floor apartment available for rent from May 1st in Lantern Point. 2 Bedrooms, 2 Bathrooms Fully fitted kitchen Dining Area & Open plan living room Fully furnished HUGE patio with outdoor seating 10ft ceilings with tonnes of natural light Designated parking and many guest spaces Gated community Gorgeous complex with several swimming pools, tennis courts and private gym Contact us today to view this brilliant property, it won't last long!