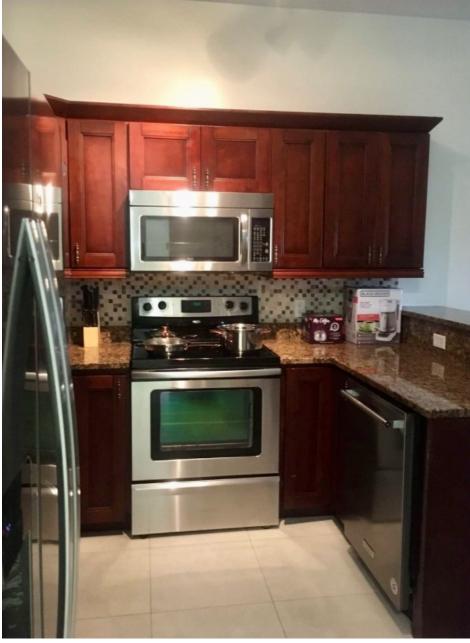

## **IMMACULATE 2 BEDROOM AT LANTERN POINT**

Prospect / Newlands, Cayman Islands

CI\$2,950

**Debi Bergstrom** dbergstrom@edgewater.ky

Fantastic 2nd floor apartment available for rent from May 1st in Lantern Point. 2 Bedrooms, 2 Bathrooms Fully fitted kitchen Dining Area & Open plan living room Fully furnished HUGE patio with outdoor seating 10ft ceilings with tonnes of natural light Designated parking and many guest spaces Gated community Gorgeous complex with several swimming pools, tennis courts and private gym Contact us today to view this brilliant property, it won't last long!