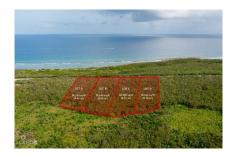

#### WATERS EDGE - 0.65 ACRE PARCEL W/ SEA VIEWS

Colliers, Cayman Islands MLS# 419273

# CI\$299,000

**Debi Bergstrom** dbergstrom@edgewater.ky

This 0.65-acre parcel on Queen's Highway offers an exceptional opportunity with panoramic ocean views and a prime location. Sitting 25 feet above sea level, the elevated position ensures unobstructed views of the stunning Caribbean Sea, providing a perfect setting for your dream property. The gentle rise in elevation offers an ideal balance of accessibility and breathtaking views, while the expansive lot allows for various development possibilities. Whether you're envisioning a luxurious home, boutique resort, or simply a private escape, this land promises an unparalleled setting. Don't miss out on this rare gem—an unbeatable combination of size, location, and natural beauty at an exceptional value. Agent owned

### **Key Details**

 Width
 Depth
 Bed
 Bath
 Block & Parcel

 86.00
 348.00
 0
 73A,85

Acreage **0.65** 

Den Sq.Ft. **No 0.00** 