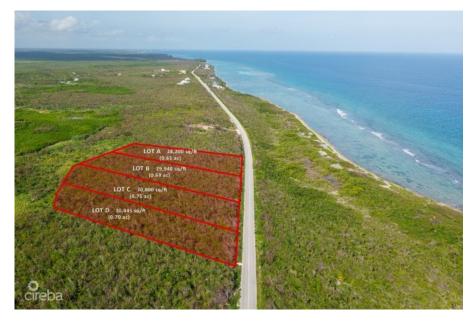

#### WATERS EDGE - 0.65 ACRE PARCEL W/ SEA VIEWS

Colliers, Cayman Islands MLS# 419273

# CI\$299,000

**Debi Bergstrom** dbergstrom@edgewater.ky

This 0.65-acre parcel on Queen's Highway offers an exceptional opportunity with panoramic ocean views and a prime location. Sitting 25 feet above sea level, the elevated position ensures unobstructed views of the stunning Caribbean Sea, providing a perfect setting for your dream property. The gentle rise in elevation offers an ideal balance of accessibility and breathtaking views, while the expansive lot allows for various development possibilities. Whether you're envisioning a luxurious home, boutique resort, or simply a private escape, this land promises an unparalleled setting. Don't miss out on this rare gem—an unbeatable combination of size, location, and natural beauty at an exceptional value. Agent owned

### **Key Details**

 Width
 Depth
 Bed
 Bath
 Block & Parcel

 86.00
 348.00
 0
 73A,85

Acreage **0.65** 

Den Sq.Ft. **No 0.00** 