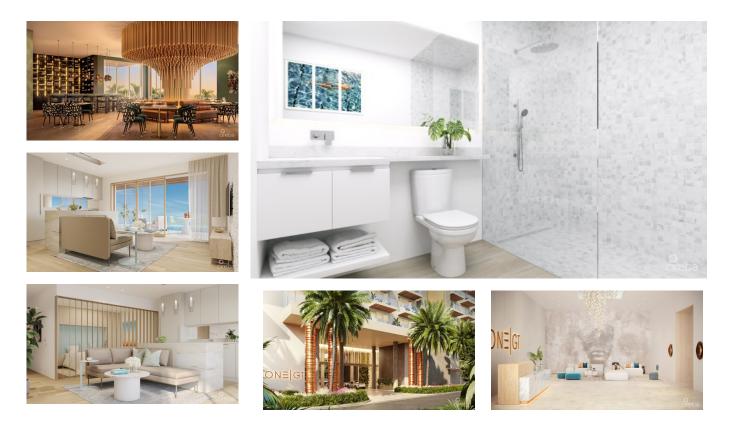

## CI\$789,000

**Debi Bergstrom** dbergstrom@edgewater.ky

Introducing Unit 706 at ONE GT, a premier seventh-floor residence in Grand Cayman's forthcoming landmark development. Designed for flexibility, the residence features an articulated wall that allows the bedroom to shift from a private retreat to an open space with uninterrupted ocean views. This home features a contemporary full kitchen, breakfast bar, comfortable lounge area, and a spacious patio, embodying modern island living. ONE GT blends Caribbean design with global influences, drawing from rooftop beach clubs in Miami and LA, and the street culture of European cafés and piazzas. Located behind Bayshore Mall, this mixed-use development will feature a 175-suite boutique hotel and luxury residences. As George Town's first ten-storey building, ONE GT will rise 144 feet, offering panoramic multi-aspect views. Residents will have access to the exclusive Sky Club on the 10th floor, complete with an infinityedge pool, private cabanas, bar and grill, yoga and wellness spaces, and event areas. Additional amenities include a signature restaurant, grand café, private residents' pool, gym, valet service, covered parking, and storage units. With a robust rental program and strong potential for investment returns, ONE GT presents an offers a unique opportunity in the Cayman property market. Estimated completion is Q3/Q4 2025. Pricing will increase after completion.