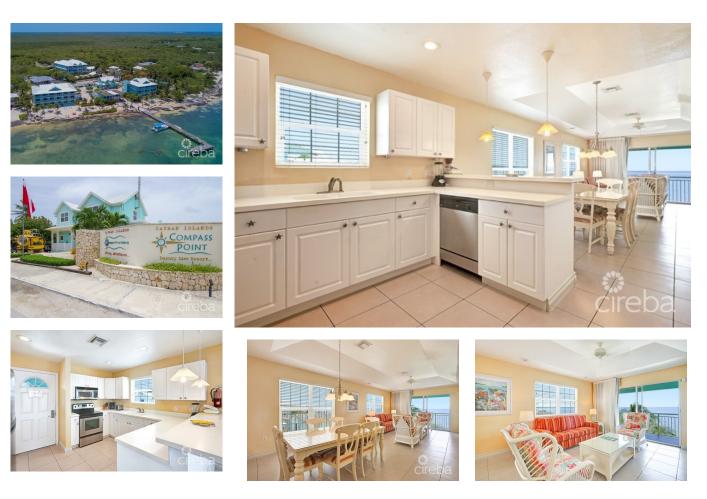

#### US\$449,000

Debi Bergstrom dbergstrom@edgewater.ky

Spectacular top floor end unit at one of the leading dive resorts in the Caribbean. This immaculate condo sleeps 6 people and is being sold fully furnished. Resort amenities include on site rental and property management, pools, hot tub, bicycles, kayaks, poolside bar and so much more.

### **Essential Information**

| Туре                   | Status  |
|------------------------|---------|
| Residential (For Sale) | Reduced |

MLS 415903 Listing Type **Condominium** 

# Key Details

| Bed       | Bath        | Block & Parcel    |
|-----------|-------------|-------------------|
| <b>2</b>  | <b>2</b>    | <b>75A,262H16</b> |
| Den       | Year Built  | Sq.Ft.            |
| <b>No</b> | <b>2004</b> | <b>1231.00</b>    |

# **Additional Features**

| Lot Size                | Views                   | Sea Frontage | Foundation  |
|-------------------------|-------------------------|--------------|-------------|
| <b>0.00</b>             | <b>Beach Front</b>      | <b>305</b>   | <b>Slab</b> |
| Floor Level<br><b>3</b> | Furnished<br><b>Yes</b> |              |             |