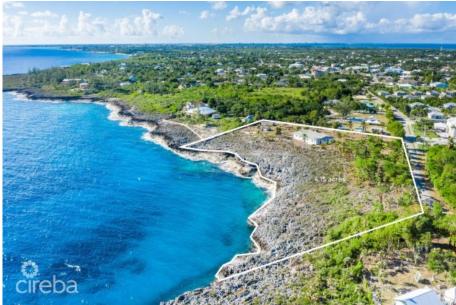

## CI\$7,900,000

**Debi Bergstrom** dbergstrom@edgewater.ky

A rare development opportunity on the beautiful cliffs of Pedro Castle Road. 4.15 acres of land with serene private views and incredible sunsets. The parcel is walking distance to Countryside Shopping Center as well as close to schools, church, community centres, and restaurants, and also only a short 15-minute drive to town. With everything at your doorstep, including the ocean, this expansive Pedro Castle Road land is an excellent investment with endless possibilities.

## **Essential Information**

Type Status MLS Listing Type
Land (For Sale) Current 415351 Low Density
Residential

**Key Details** 

 Width
 Depth
 Bed
 Bath
 Block & Parcel

 700.00
 455.00
 0
 32E,49/11

Acreage **4.15** 

Den Sq.Ft. **No 0.00** 

**Additional Features** 

Views Zoning Sea Frontage Road Frontage

Water Front Low Density 700 455

residential

Soil **Other**