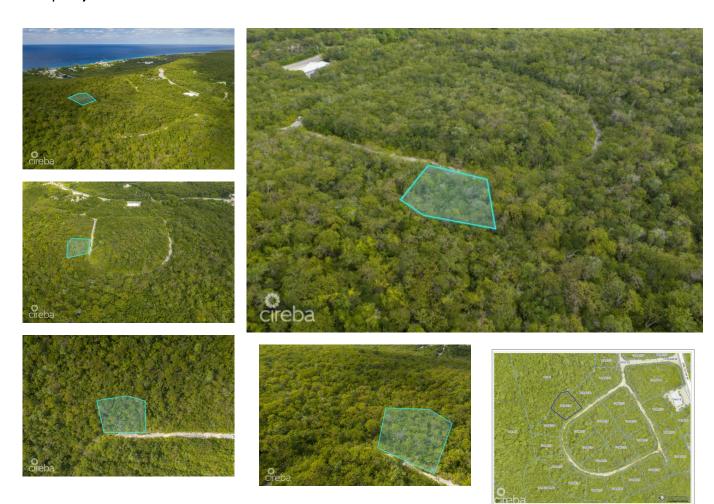

## **CAYMAN BRAC LAND 230**

Cayman Brac East, Cayman Islands MLS# 419223

## **US\$50,000**

**Debi Bergstrom** dbergstrom@edgewater.ky

Just shy of a quarter of an acre right off Trevor Close Road. Well-located in the new community of Autumn Place, on the peaceful cul-de-sac of Maria Close, close to the island's shops, hotels, and groceries. This square land parcel is the ideal building location in Cayman Brac.

## **Essential Information**

Type Status MLS Listing Type
Land (For Sale) Current 419223 Low Density
Residential

**Key Details** 

 Width
 Depth
 Bed
 Bath
 Block & Parcel

 100.00
 119.00
 0
 109A,230

Acreage **0.24** 