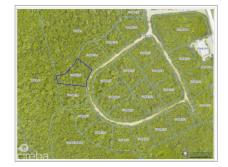

## **US\$50,000**

**Debi Bergstrom** dbergstrom@edgewater.ky

Garden view land for sale by Trevor Close Road in Cayman Brac. Over a quarter of an acre in a wonderful cul-de-sac, just a short drive to shops, hotels, and grocery. This parcel is located on Maria Close, in the new Cayman Brac community of Autumn Place, offering completed road paving and electrics.

## **Essential Information**

Type Status MLS Listing Type
Land (For Sale) Pen/Con 419224 Low Density
Residential

**Key Details** 

 Width
 Depth
 Bed
 Bath
 Block & Parcel

 84.00
 165.00
 0
 109A,229

Acreage **0.26** 