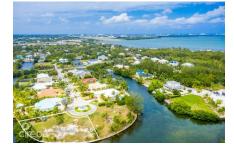

## THE ISLAND 0.39 ACRES, CANAL FRONT

Prospect / Newlands, Cayman Islands MLS# 419222

## CI\$539,000

Canal-front parcel measuring 0.39 acres, located in a gated, well-established neighbourhood just a short walk from the Cayman Islands Sailing Club. The land is filled, sea walled, and ready to build, offering 178 feet of water frontage. With an east-north-east orientation, the site benefits from steady breezes that support natural cooling and energy efficiency. A quiet, residential setting that's ideal for your peaceful canal-front home.

## **Essential Information**

Type Status MLS Listing Type
Land (For Sale) Current 419222 Low Density
Residential

**Key Details** 

 Width
 Depth
 Bed
 Bath
 Block & Parcel

 178.62
 110.70
 0
 0
 22D,284

Acreage **0.40** 