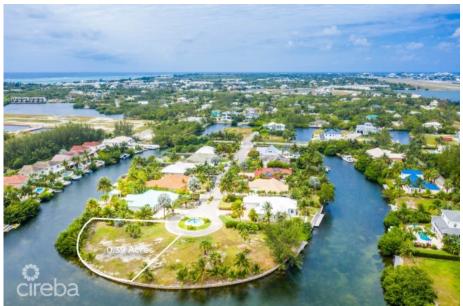

## THE ISLAND 0.39 ACRES, CANAL FRONT

Prospect / Newlands, Cayman Islands MLS# 419222

## CI\$539,000

Canal-front parcel measuring 0.39 acres, located in a gated, well-established neighbourhood just a short walk from the Cayman Islands Sailing Club. The land is filled, sea walled, and ready to build, offering 178 feet of water frontage. With an east-north-east orientation, the site benefits from steady breezes that support natural cooling and energy efficiency. A quiet, residential setting that's ideal for your peaceful canal-front home.