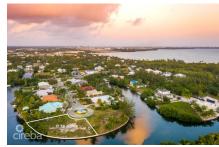

## THE ISLAND 0.39 ACRES, CANAL FRONT

Prospect / Newlands, Cayman Islands MLS# 419222

## CI\$539,000

Canal-front parcel measuring 0.39 acres, located in a gated, well-established neighbourhood just a short walk from the Cayman Islands Sailing Club. The land is filled, sea walled, and ready to build, offering 178 feet of water frontage. With an east-north-east orientation, the site benefits from steady breezes that support natural cooling and energy efficiency. A quiet, residential setting that's ideal for your peaceful canal-front home.

## **Essential Information**

Type Status MLS Listing Type
Land (For Sale) Current 419222 Low Density
Residential

**Key Details** 

 Width
 Depth
 Bed
 Bath
 Block & Parcel

 178.62
 110.70
 0
 0
 22D,284

Acreage **0.40** 