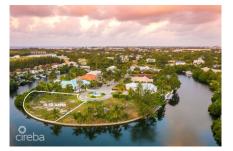

## THE ISLAND 0.39 ACRES, CANAL FRONT

Prospect / Newlands, Cayman Islands MLS# 419222

## CI\$539,000

Canal-front parcel measuring 0.39 acres, located in a gated, well-established neighbourhood just a short walk from the Cayman Islands Sailing Club. The land is filled, sea walled, and ready to build, offering 178 feet of water frontage. With an east-north-east orientation, the site benefits from steady breezes that support natural cooling and energy efficiency. A quiet, residential setting that's ideal for your peaceful canal-front home.