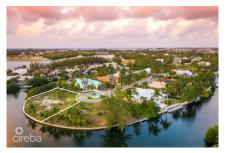

## THE ISLAND 0.39 ACRES, CANAL FRONT

Prospect / Newlands, Cayman Islands MLS# 419222

## CI\$539,000

Canal-front parcel measuring 0.39 acres, located in a gated, well-established neighbourhood just a short walk from the Cayman Islands Sailing Club. The land is filled, sea walled, and ready to build, offering 178 feet of water frontage. With an east-north-east orientation, the site benefits from steady breezes that support natural cooling and energy efficiency. A quiet, residential setting that's ideal for your peaceful canal-front home.