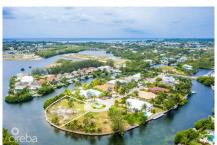

## THE ISLAND 0.39 ACRES, CANAL FRONT

Prospect / Newlands, Cayman Islands MLS# 419222

## CI\$539,000

Canal-front parcel measuring 0.39 acres, located in a gated, well-established neighbourhood just a short walk from the Cayman Islands Sailing Club. The land is filled, sea walled, and ready to build, offering 178 feet of water frontage. With an east-north-east orientation, the site benefits from steady breezes that support natural cooling and energy efficiency. A quiet, residential setting that's ideal for your peaceful canal-front home.