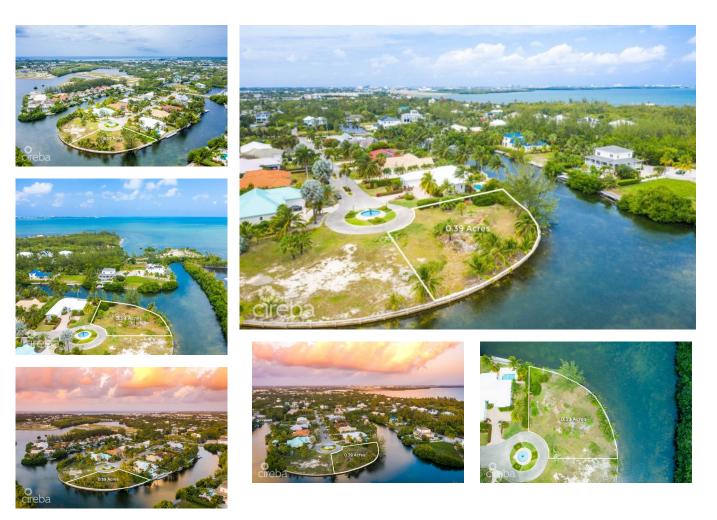

## THE ISLAND 0.39 ACRES, CANAL FRONT

Prospect / Newlands, Cayman Islands MLS# 417457

## CI\$559,000

**Debi Bergstrom** dbergstrom@edgewater.ky

Peaceful canal-front parcel spanning 0.39 of an acre in a gated, developed neighbourhood. Situated just a 4-minute walk from the Cayman Islands Sailing Club, this charming community offers a serene environment. The land is filled and ready for construction, boasting 223 feet of sea walled frontage. Perfect for creating your dream canal front retreat, its east-north-east orientation ensures optimal breezes, enhancing both comfort and energy efficiency. Picture waking up to the gentle sounds of water and stunning views at your doorstep. With its peaceful ambiance and exclusive setting, this parcel presents an idyllic haven for those seeking a private oasis.

## **Essential Information**

| Type<br>Land (For Sale) | Status<br><b>Pen/Con</b> |                 | MLS<br><b>417457</b> |                  | Listing Type<br>Low Density<br>Residential |
|-------------------------|--------------------------|-----------------|----------------------|------------------|--------------------------------------------|
| Key Details             |                          |                 |                      |                  |                                            |
| Width<br><b>223.00</b>  | Depth<br><b>107.50</b>   | Bed<br><b>0</b> |                      | Bath<br><b>0</b> | Block & Parcel 22D,283                     |
| Acreage<br>0.39         |                          |                 |                      |                  |                                            |
| Den<br>No               | Sq.Ft.<br><b>0.00</b>    |                 |                      |                  |                                            |

## **Additional Features**

| Views       | Zoning                     | Sea Frontage | Road Frontage |
|-------------|----------------------------|--------------|---------------|
| Canal Front | Low Density<br>residential | 223          | 72            |