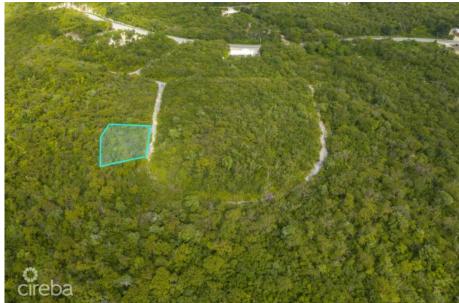

## CI\$95,000

At .50 acres, this parcel is tucked away on the quiet cul-de-sac of Maria Close, in the blossoming Bluff community of Autumn Place. With easy access off Trevor Close and Ann Tatum Road, it strikes that ideal balance—serene and secluded, yet only a short drive to the island's beaches, shops, hotels, and essential amenities. Whether you're envisioning your forever home or a weekend escape, this well-located lot is the perfect foundation to build upon. And with the option to purchase the neighboring mirrorimage parcel, you've got the opportunity to expand—twice the space, double the potential. A smart investment in a growing community. Cayman Brac is calling.