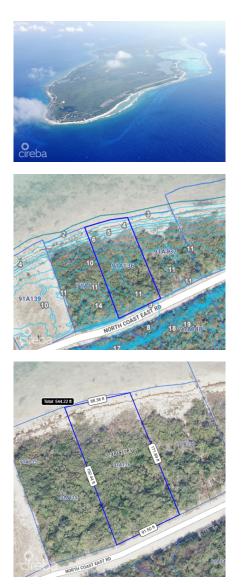

## BETTY BAY 0.38 ACRE, LITTLE CAYMAN OCEANFRONT PARCEL

Little Cayman (East), Cayman Islands MLS# 419211

## CI\$249,000

**Debi Bergstrom** dbergstrom@edgewater.ky Tucked away on the peaceful northeast coast of Little Cayman, this exceptional 0.38-acre parcel in the coveted Betty Bay offers the perfect canvas for your dream beach house. With an impressive 12 feet of elevation above sea level from the road, you're not just building a home — you're securing peace of mind. Imagine waking up in paradise to the gentle lull of waves and stepping out onto your very own stretch of white sandy beach. It's raw, untouched Caribbean beauty at its finest. Betty Bay is known for its tranquility, pristine environment, and exclusivity making this a rare opportunity to own in one of Little Cayman's most desirable locations. Whether you're planning a private retreat or a barefoot luxury getaway, this parcel offers the space, elevation, and setting to make your vision a reality. Oceanfront parcels of this quality in Little Cayman don't come around often. Don't let this one slip by.

## **Essential Information**

| Type<br><b>Land (For Sale)</b> | Status<br><b>Current</b> |                 | MLS<br><b>419211</b> |                  | Listing Type<br><b>Little</b><br>Cayman/Cayman Brac |
|--------------------------------|--------------------------|-----------------|----------------------|------------------|-----------------------------------------------------|
| Key Details                    |                          |                 |                      |                  |                                                     |
| Width<br><b>90.00</b>          | Depth<br><b>190.00</b>   | Bed<br><b>0</b> |                      | Bath<br><b>O</b> | Block & Parcel<br><b>91A,136</b>                    |
| Acreage<br>0.38                |                          |                 |                      |                  |                                                     |
| Den<br><b>No</b>               | Sq.Ft.<br><b>0.00</b>    |                 |                      |                  |                                                     |

## **Additional Features**

| Views       | Sea Frontage | Road Frontage | Soil |
|-------------|--------------|---------------|------|
| Beach Front | 90           | 192           | Rock |