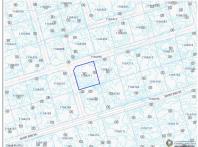

#### Key Details

| Width<br><b>100.00</b> | Depth<br><b>108.00</b> | Bed<br><b>0</b> | Bath<br><b>O</b> | Block & Parcel<br><b>110A,211</b> |
|------------------------|------------------------|-----------------|------------------|-----------------------------------|
| Acreage<br>0.25        |                        |                 |                  |                                   |
| Den<br><b>No</b>       | Sq.Ft.<br><b>0.00</b>  |                 |                  |                                   |