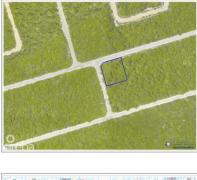

#### CI\$50,400

Debi Bergstrom dbergstrom@edgewater.ky

A 0.2484 acre Residential lot located in the Selworthy Grove Development in Cayman Brac. This development is located on the Cayman Brac Bluff which is 82 ft above sea level and features a tennis court for residence use. Cayman Brac is an island nestled between Grand Cayman and Cuba, rich in nature and the quintessential idyllic island tucked away from the hustle and bustle of Grand Cayman. This is a good opportunity to purchase a property to build a holiday home or hold the property as a long term investment.

#### Key Details

| Width<br><b>100.00</b> | Depth<br><b>108.00</b> | Bed<br><b>0</b> | Bath<br><b>O</b> | Block & Parcel<br><b>110A,211</b> |
|------------------------|------------------------|-----------------|------------------|-----------------------------------|
| Acreage<br>0.25        |                        |                 |                  |                                   |
| Den<br><b>No</b>       | Sq.Ft.<br><b>0.00</b>  |                 |                  |                                   |