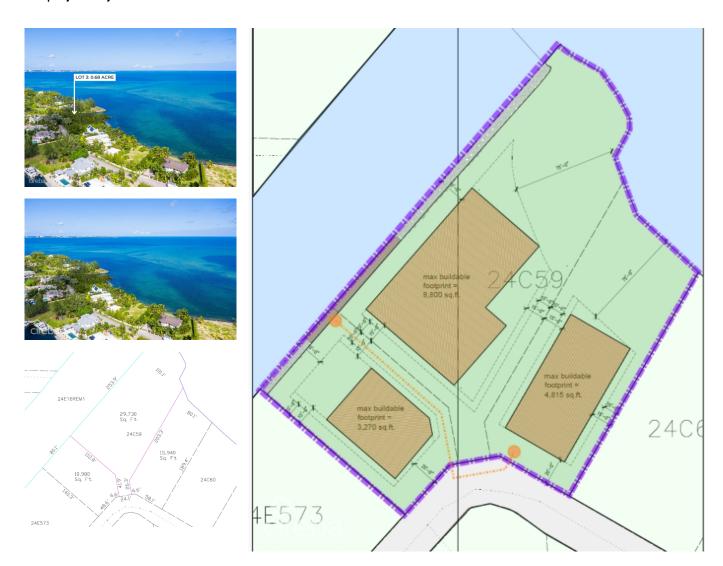

## **Debi Bergstrom** dbergstrom@edgewater.ky

A truly unique waterfront offering, this 0.68-acre peninsula parcel features BOTH canal and North Sound frontage, boasting 225 feet of waterfront views. Located in the highly sought-after Patrick's Island community, this exceptional parcel is ideal for those seeking privacy, peace & quiet, stunning sunsets, and safe harbour yet with direct boating access. Its North-North-East orientation adds to its allure, enhancing energy efficiency and comfort. from the blazing heat. A unique opportunity, attractively priced. Subdivision pending, and part agent-owned.

### **Key Details**

 Width
 Depth
 Bed
 Bath
 Block & Parcel

 112.00
 259.00
 0
 24C,59LOT3

Acreage **0.68** 

Den Sq.Ft. **No 0.00** 