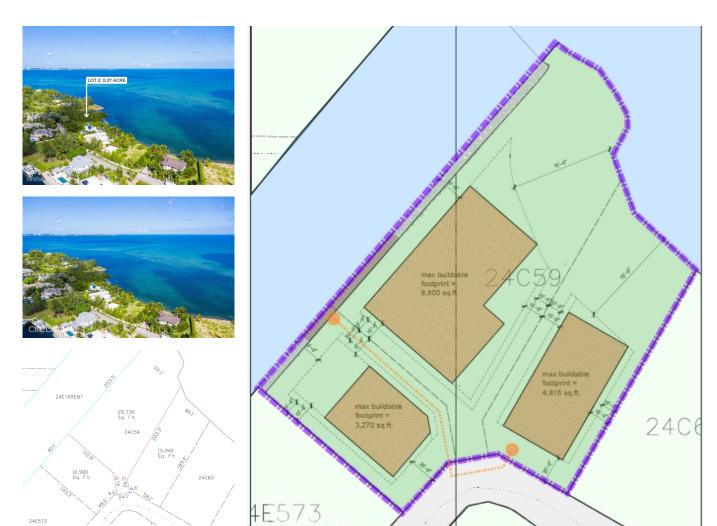

## PATRICK'S ISLAND 0.37 ACRES, WATERFRONT PARCEL

Spotts, Cayman Islands MLS# 419189

## CI\$555,000

**Debi Bergstrom** dbergstrom@edgewater.ky

Welcome to endless views at exceptional value. This 0.37-acre parcel in the water's edge of Patrick's Island captures sweeping vistas of the North Sound and benefits from a highly desirable North-North-East orientation, ideal for natural breezes and passive cooling. Set within a peaceful, boating-friendly community, this property is the perfect blank canvas for your dream retreat. Subdivision pending, and part agent-owned.

## **Essential Information**

Type Status MLS Listing Type
Land (For Sale) New 419189 Low Density
Residential

**Key Details** 

 Width
 Depth
 Bed
 Bath
 Block & Parcel

 80.00
 203.00
 0
 24C,59LOT2

Acreage **0.37** 

## **Additional Features**

Views Zoning Sea Frontage Road Frontage

Water Front Low Density 80 64 residential

Soil **Other**