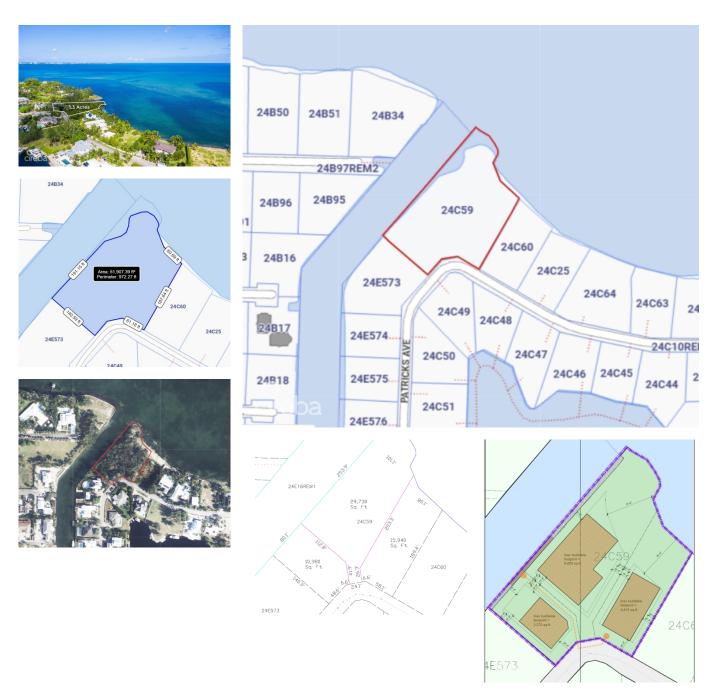

## PATRICK'S ISLAND 1.32 ACRES, THREE WATERFRONT PARCELS

Spotts, Cayman Islands MLS# 419188

## CI\$1,749,000

**Debi Bergstrom** dbergstrom@edgewater.ky

A remarkable opportunity to secure 1.32 acres of prime water front AND canal front land within the esteemed Patrick's Island community. This exclusive package includes Canal, a mini beach entrance and North Sound frontage which translates to the best of both worlds! Designed for that perfect waterfront lifestyle, this property offers peaceful water views, cooling sea breezes, and a North-North-East orientation for the ideal energy efficiency. Available at exceptional value with a significant discount. For more information contact us today. Part agent owned.

## **Essential Information**

| Type<br>Land (For Sale) | Status<br><b>Pen/Con</b> |                 | MLS<br><b>419188</b> |                  | Listing Type<br>Low Density<br>Residential |
|-------------------------|--------------------------|-----------------|----------------------|------------------|--------------------------------------------|
| Key Details             |                          |                 |                      |                  |                                            |
| Width<br><b>140.00</b>  | Depth<br><b>320.00</b>   | Bed<br><b>0</b> |                      | Bath<br><b>0</b> | Block & Parcel<br><b>24C,59</b>            |
| Acreage<br>1.32         |                          |                 |                      |                  |                                            |
| Den<br><b>No</b>        | Sq.Ft.<br><b>0.00</b>    |                 |                      |                  |                                            |

## **Additional Features**

| Views       | Zoning                     | Sea Frontage | Road Frontage |
|-------------|----------------------------|--------------|---------------|
| Water Front | Low Density<br>residential | 550          | 140           |