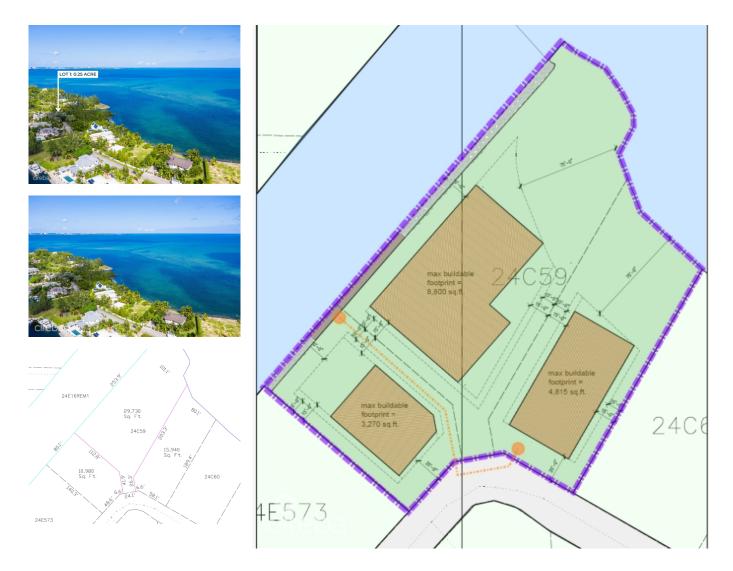

## PATRICK'S ISLAND 0.25 ACRES, CANAL FRONT PARCEL

Spotts, Cayman Islands MLS# 419184

## CI\$349,000

Debi Bergstrom dbergstrom@edgewater.ky

Situated in the prestigious gated community of Patrick's Island, this canal-front parcel presents an exceptional opportunity to embrace the ultimate boating lifestyle at superb value. With effortless access to the North Sound and peaceful water views, this parcel is a competitively priced home-site for your dream waterfront residence. Subdivision pending, and part agentowned.

## **Essential Information**

| Type<br><b>Land (For Sale)</b> | Status<br><b>Current</b> | MLS<br><b>419</b> | S<br>9184        | Listing Type<br>Low Density<br>Residential |
|--------------------------------|--------------------------|-------------------|------------------|--------------------------------------------|
| Key Details                    |                          |                   |                  |                                            |
| Width<br><b>80.00</b>          | Depth<br><b>140.00</b>   | Bed<br>O          | Bath<br><b>0</b> | Block & Parcel<br>24C,59LOT1               |
| Acreage<br>0.25                |                          |                   |                  |                                            |
| Den<br><b>No</b>               | Sq.Ft.<br><b>0.00</b>    |                   |                  |                                            |
|                                |                          |                   |                  |                                            |

## **Additional Features**

| Views       | Zoning                     | Sea Frontage | Road Frontage |
|-------------|----------------------------|--------------|---------------|
| Water Front | Low Density<br>residential | 80           | 40            |