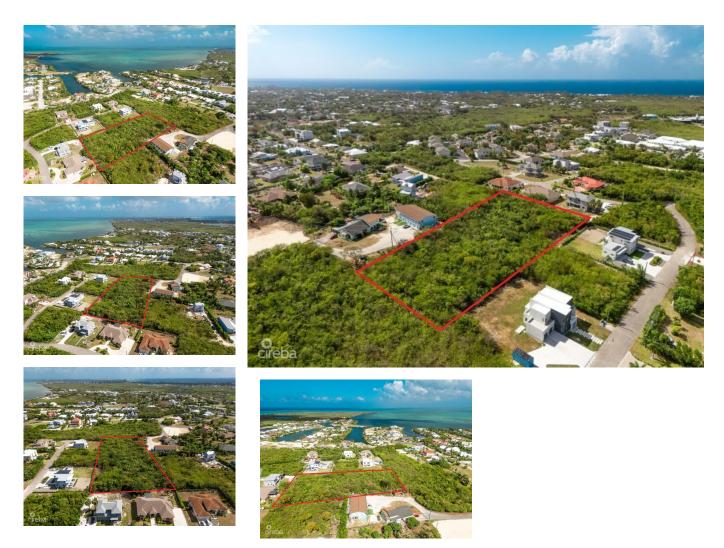

## 2.02 ACRES ON SHORELINK TERRACE, WEST BAY

West Bay North East, Cayman Islands MLS# 419181

## CI\$2,000,000

**Debi Bergstrom** dbergstrom@edgewater.ky An exceptional opportunity awaits with this expansive 2.02-acre parcel of high and dry land located off Shorelink Drive in the vibrant district of West Bay. This area is in high demand, thanks to its close proximity to the bypass, schools, shopping, dining, and some of the island's most popular attractions. With over two acres of solid ground, this property offers immense potential for developers looking to maximize land use—whether for a multiunit residential development, apartments, or a small community of townhomes. The size and elevation make it especially appealing for a variety of projects, and the convenient location ensures strong future demand. Land of this scale in such a central and desirable location is a rare find in West Bay. Seize the opportunity to invest in one of Cayman's fastest-growing communities with this versatile and well-positioned parcel.

## **Essential Information**

| Type<br><b>Land (For Sale)</b> | Status<br><b>Current</b> |                 | MLS<br><b>419181</b> |                  | Listing Type<br>Low Density<br>Residential |
|--------------------------------|--------------------------|-----------------|----------------------|------------------|--------------------------------------------|
| Key Details                    |                          |                 |                      |                  |                                            |
| Width<br><b>231.00</b>         | Depth<br><b>421.00</b>   | Bed<br><b>0</b> |                      | Bath<br><b>0</b> | Block & Parcel<br>9A,180                   |
| Acreage<br>2.02                |                          |                 |                      |                  |                                            |
| Den<br><b>No</b>               | Sq.Ft.<br><b>0.00</b>    |                 |                      |                  |                                            |