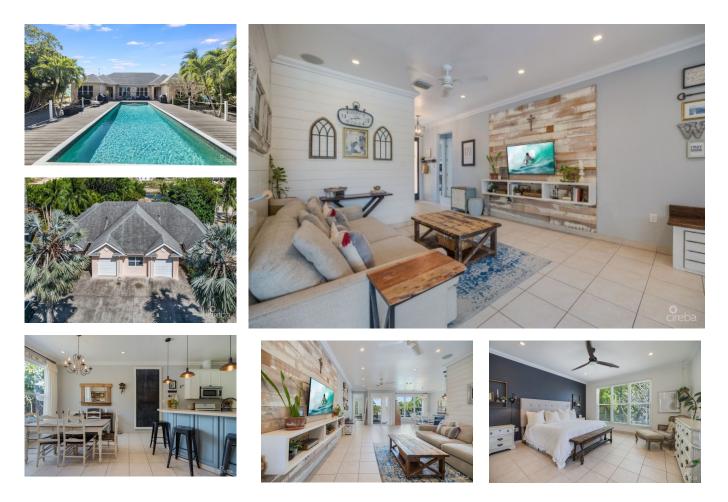

# CI\$750,000

**Debi Bergstrom** dbergstrom@edgewater.ky

Discover over 2,100 square feet of thoughtfully designed and meticulously maintained living space. This stunning waterfront retreat features 3 spacious bedrooms and 2 bathrooms, making it an ideal home for a growing family or a fantastic investment opportunity. The living areas and master suite boast beautiful views of the 40' pool, lush yard, and tranquil canal. Generously sized bedrooms and living areas provide comfort and versatility. Tucked away in the serene Red Bay area, you'll enjoy quick access to the North Sound by boat. With a 40' pool and private dock, this property is perfect for outdoor living and water enthusiasts.