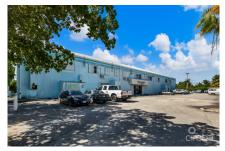

## **Debi Bergstrom** dbergstrom@edgewater.ky

Strategically positioned at one of the most prominent intersections in George Town—where Eastern Avenue, West Bay Road, and North Church Street converge—454 Eastern Avenue offers unmatched accessibility and visibility. Located directly opposite Kirk Supermarket, this high-traffic area is ideal for a wide array of commercial, retail, or redevelopment opportunities. The site spans approximately 1.96 acres and includes three existing structures. The centerpiece is the Commercial Centre, offering over 20,000 sq. ft. of versatile commercial space suitable for offices, retail, or service-based businesses. Complementing the main building are two industrial storage facilities located at the rear of the property, providing additional utility and value. The property also benefits from over 100 paved parking spaces, with a fully filled lot and dual access points—separate entrance and exit—directly onto Eastern Avenue, ensuring seamless flow and convenience. With its size, location, and existing infrastructure, 454 Eastern Avenue represents a rare opportunity for investors, developers, or owner-occupiers seeking a highly adaptable commercial asset in one of Cayman's most dynamic corridors. Some photos provided by Cayman Islands Lands & Survey.