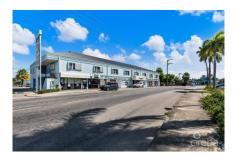

# **COMMERCIAL CENTRE 454 EASTERN AVENUE - 1.96 ACRES**

Seven Mile Beach, Cayman Islands MLS# 419124

US\$7,750,000

## **Debi Bergstrom** dbergstrom@edgewater.ky

Strategically positioned at one of the most prominent intersections in George Town—where Eastern Avenue, West Bay Road, and North Church Street converge—454 Eastern Avenue offers unmatched accessibility and visibility. Located directly opposite Kirk Supermarket, this high-traffic area is ideal for a wide array of commercial, retail, or redevelopment opportunities. The site spans approximately 1.96 acres and includes three existing structures. The centerpiece is the Commercial Centre, offering over 20,000 sq. ft. of versatile commercial space suitable for offices, retail, or service-based businesses. Complementing the main building are two industrial storage facilities located at the rear of the property, providing additional utility and value. The property also benefits from over 100 paved parking spaces, with a fully filled lot and dual access points—separate entrance and exit—directly onto Eastern Avenue, ensuring seamless flow and convenience. With its size, location, and existing infrastructure, 454 Eastern Avenue represents a rare opportunity for investors, developers, or owner-occupiers seeking a highly adaptable commercial asset in one of Cayman's most dynamic corridors. Some photos provided by Cayman Islands Lands & Survey.