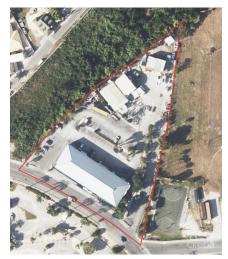

## **Debi Bergstrom** dbergstrom@edgewater.ky

Strategically positioned at one of the most prominent intersections in George Town—where Eastern Avenue, West Bay Road, and North Church Street converge—454 Eastern Avenue offers unmatched accessibility and visibility. Located directly opposite Kirk Supermarket, this high-traffic area is ideal for a wide array of commercial, retail, or redevelopment opportunities. The site spans approximately 1.96 acres and includes three existing structures. The centerpiece is the Commercial Centre, offering over 20,000 sq. ft. of versatile commercial space suitable for offices, retail, or service-based businesses. Complementing the main building are two industrial storage facilities located at the rear of the property, providing additional utility and value. The property also benefits from over 100 paved parking spaces, with a fully filled lot and dual access points—separate entrance and exit—directly onto Eastern Avenue, ensuring seamless flow and convenience. With its size, location, and existing infrastructure, 454 Eastern Avenue represents a rare opportunity for investors, developers, or owner-occupiers seeking a highly adaptable commercial asset in one of Cayman's most dynamic corridors. Some photos provided by Cayman Islands Lands & Survey.