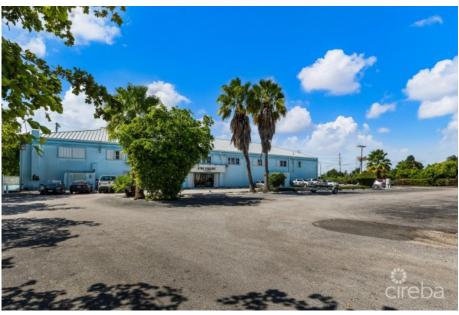

## **Debi Bergstrom** dbergstrom@edgewater.ky

Strategically positioned at one of the most prominent intersections in George Town—where Eastern Avenue, West Bay Road, and North Church Street converge—454 Eastern Avenue offers unmatched accessibility and visibility. Located directly opposite Kirk Supermarket, this high-traffic area is ideal for a wide array of commercial, retail, or redevelopment opportunities. The site spans approximately 1.96 acres and includes three existing structures. The centerpiece is the Commercial Centre, offering over 20,000 sq. ft. of versatile commercial space suitable for offices, retail, or service-based businesses. Complementing the main building are two industrial storage facilities located at the rear of the property, providing additional utility and value. The property also benefits from over 100 paved parking spaces, with a fully filled lot and dual access points—separate entrance and exit—directly onto Eastern Avenue, ensuring seamless flow and convenience. With its size, location, and existing infrastructure, 454 Eastern Avenue represents a rare opportunity for investors, developers, or owner-occupiers seeking a highly adaptable commercial asset in one of Cayman's most dynamic corridors. Some photos provided by Cayman Islands Lands & Survey.