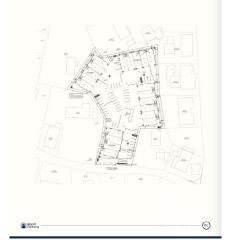

## GEORGE TOWN BUSINESS PARK - WAREHOUSE, OFFICE, RETAIL AND MORE

George Town Central, Cayman Islands MLS# 419120

**Property Map** 

CI\$680,000

**Debi Bergstrom** dbergstrom@edgewater.ky

Positioned in the heart of George Town's business district, GT Business Park offers a rare opportunity to secure a commercial space in a prime location within the city's Golden Triangle, conveniently situated between Mary Street and Godfrey Nixon Way. Key Features: - Modern Commercial Units - 1,060 sq. ft. footprint with structural provisions for an additional second floor, expanding to 2,120 sq. ft. Add'l 600 sq ft of mezzanine is included in price. - Strategic Location – High visibility and accessibility within George Town's commercial hub. -Sustainability Focused – Each unit is equipped with a 5KW solar panel system under the CUC CORE Programme, feeding unused electricity back to the grid for energy credits. - Built for Resilience - Category 5 hurricane-rated structure with a rigid momentresisting frame and 10' above sea level elevation. - High-Performance Building Envelope - Engineered for durability, efficiency, and climate resilience. - Ample Parking – Over 60 parking spaces for convenience. - Versatile Design – Open floor plans without load-bearing walls, allowing for flexible configurations such as: - High-value climate-controlled storage -Commercial enterprises - Office spaces - Multi-level setups -Unlock the Potential of Your Business Designed with adaptability in mind, these units seamlessly integrate structural, mechanical, electrical, and plumbing accommodations—allowing for maximum efficiency and customization. Whether you need a high-tech workspace, showroom, or scalable business hub, GT Business Park provides a future-proof solution in a thriving commercial district. Don't miss this opportunity to be part of George Town's revitalization and secure a space in one of the Cayman Islands' most forward-thinking developments.