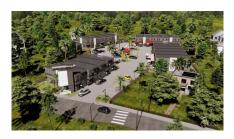

## GEORGE TOWN BUSINESS PARK - WAREHOUSE, OFFICE, RETAIL AND MORE

George Town Central, Cayman Islands MLS# 419120

**Property Map** 

CI\$680,000

**Debi Bergstrom** dbergstrom@edgewater.ky

Positioned in the heart of George Town's business district, GT Business Park offers a rare opportunity to secure a commercial space in a prime location within the city's Golden Triangle, conveniently situated between Mary Street and Godfrey Nixon Way. Key Features: - Modern Commercial Units - 1,060 sq. ft. footprint with structural provisions for an additional second floor, expanding to 2,120 sq. ft. Add'l 600 sq ft of mezzanine is included in price. - Strategic Location – High visibility and accessibility within George Town's commercial hub. -Sustainability Focused – Each unit is equipped with a 5KW solar panel system under the CUC CORE Programme, feeding unused electricity back to the grid for energy credits. - Built for Resilience - Category 5 hurricane-rated structure with a rigid momentresisting frame and 10' above sea level elevation. - High-Performance Building Envelope - Engineered for durability, efficiency, and climate resilience. - Ample Parking – Over 60 parking spaces for convenience. - Versatile Design – Open floor plans without load-bearing walls, allowing for flexible configurations such as: - High-value climate-controlled storage -Commercial enterprises - Office spaces - Multi-level setups -Unlock the Potential of Your Business Designed with adaptability in mind, these units seamlessly integrate structural, mechanical, electrical, and plumbing accommodations—allowing for maximum efficiency and customization. Whether you need a high-tech workspace, showroom, or scalable business hub, GT Business Park provides a future-proof solution in a thriving commercial district. Don't miss this opportunity to be part of George Town's revitalization and secure a space in one of the Cayman Islands' most forward-thinking developments.