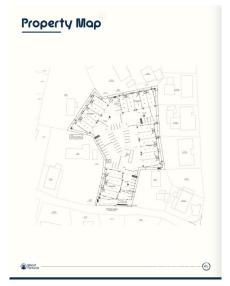

# **Debi Bergstrom** dbergstrom@edgewater.ky

Positioned in the heart of George Town's business district, GT Business Park offers a rare opportunity to secure a commercial space in a prime location within the city's Golden Triangle, conveniently situated between Mary Street and Godfrey Nixon Way. Key Features: - Modern Commercial Units - 1,060 sq. ft. footprint with structural provisions for an additional second floor, expanding to 2,120 sq. ft. Add'l 600 sq ft of mezzanine is included in price. - Strategic Location - High visibility and accessibility within George Town's commercial hub. -Sustainability Focused - Each unit is equipped with a 5KW solar panel system under the CUC CORE Programme, feeding unused electricity back to the grid for energy credits. - Built for Resilience - Category 5 hurricane-rated structure with a rigid momentresisting frame and 10' above sea level elevation. - High-Performance Building Envelope - Engineered for durability, efficiency, and climate resilience. - Ample Parking - Over 60 parking spaces for convenience. - Versatile Design - Open floor plans without load-bearing walls, allowing for flexible configurations such as: - High-value climate-controlled storage -Commercial enterprises - Office spaces - Multi-level setups -Unlock the Potential of Your Business Designed with adaptability in mind, these units seamlessly integrate structural, mechanical, electrical, and plumbing accommodations—allowing for maximum efficiency and customization. Whether you need a high-tech workspace, showroom, or scalable business hub, GT Business Park provides a future-proof solution in a thriving commercial district. Don't miss this opportunity to be part of George Town's revitalization and secure a space in one of the Cayman Islands' most forward-thinking developments.